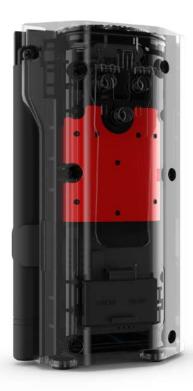

#### INTEGRATED LITHIUM-POLYMER BATTERY

Booster for extra power output, as well as extra-long (18-24 hour) playback.

#### PERFECTPRO BATTERY SYSTEM

Universal battery system customised for jobsite radios

WIRELESS THROUGHOUT THE WORKDAY:

Virtually all PerfectPro radios feature an integrated charger and a universal battery system.

#### INTEGRATED LITHIUM BATTERY

We have integrated lithium batteries (Liion or Li-poly) into all our jobsite radios that require a high capacity or must be very small in size. With their high current density, lithium batteries are highly suited for models requiring extremely high capacity or which must be highly compact.