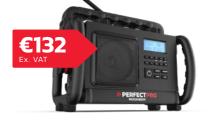

#### DABBOX >>

#### Our no-nonsense classic

A true classic when it comes to design and resilience (resistant to dirt, dust, moisture and impact). The large sound box creates an unparalleled sound. This no-nonsense radio has it all - including a great price.

Item no. DBX3 EAN: 8719689465186

dob+ SRDS FM RADIO

No other radio in this price range has this kind of large speaker, supported by a heavyduty magnet. It produces a high-quality sound, beautiful basses and rich, warm voices.'

|              |                | DIA       |      |               | POWER         |       |                |                     | SOUND                       | PRICE                            |                         |                                        |
|--------------|----------------|-----------|------|---------------|---------------|-------|----------------|---------------------|-----------------------------|----------------------------------|-------------------------|----------------------------------------|
|              | FM WITH<br>RDS | AUX<br>IN | DAB+ | BLUE<br>TOOTH | USB<br>PLAYER | WI-FI | USB<br>CHARGER | INTERNAL<br>CHARGER | CHARGES<br>WHILE<br>PLAYING | BATTERY<br>TYPE                  | SPEAKER<br>POWER OUTPUT | RECOMMENDE<br>RETAIL PRICI<br>(EX VAT) |
| 1 WORKTUBE   | <b>Ø</b>       | •         | •    | 8             | 8             | 8     | 8              | •                   | •                           | 6 X AA NiMH                      | 5 WATT                  | € 99                                   |
| 2 DABPRO     | <b>Ø</b>       | •         | •    | •             | 8             | 8     | 8              | •                   | •                           | 4 X C NiMH                       | 4 WATT                  | € 99                                   |
| 3 SOLOWORKER | •              | 0         | 0    | •             | 8             | 8     | 8              | •                   | 8                           | INTEGRATED<br>LITHIUM<br>BATTERY | 3 WATT                  | € 99                                   |
| 4 AUDISSE    | •              | 0         | •    | •             | <b>O</b>      | •     | •              | •                   | •                           | INTEGRATED<br>LITHIUM<br>BATTERY | 2 X 15 (30) WATT        | € 265                                  |
| 5 UBOX 400R  | <b>Ø</b>       | •         | •    | •             | 8             | 8     | 8              | •                   | 8                           | 6 X AA NIMH                      | 7 WATT                  | € 125                                  |
| 6 посквох    | •              | •         | •    | •             | 8             | 8     | 8              | •                   | •                           | 6 X C NiMH                       | 10 WATT                 | € 132                                  |
| 7 UBOX 500R  | •              | •         | •    | •             | •             | 8     | •              | •                   | 8                           | 6 X AA NiMH                      | 7 WATT                  | € 159                                  |