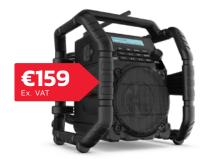

#### UBOX 500R >>

#### The solid trooper

Perfect for medium-sized and large spaces up to 150 m2, which it will fill effortlessly with its flawless sound. Includes integrated USB player and can also be used as a highquality speaker (Bluetooth connectivity).

Item no. UB500RZB EAN: 8719689465230

|              |                | DIA       |      |               | POWER         |       |                |                     | SOUND                       | PRICE                            |                         |                                        |
|--------------|----------------|-----------|------|---------------|---------------|-------|----------------|---------------------|-----------------------------|----------------------------------|-------------------------|----------------------------------------|
|              | FM WITH<br>RDS | AUX<br>IN | DAB+ | BLUE<br>TOOTH | USB<br>PLAYER | WI-FI | USB<br>CHARGER | INTERNAL<br>CHARGER | CHARGES<br>WHILE<br>PLAYING | BATTERY<br>TYPE                  | SPEAKER<br>POWER OUTPUT | RECOMMENDE<br>RETAIL PRICI<br>(EX VAT) |
| 1 WORKTUBE   | <b>Ø</b>       | •         | •    | 8             | 8             | 8     | 8              | •                   | •                           | 6 X AA NiMH                      | 5 WATT                  | € 99                                   |
| 2 DABPRO     | <b>Ø</b>       | •         | •    | •             | 8             | 8     | 8              | •                   | •                           | 4 X C NiMH                       | 4 WATT                  | € 99                                   |
| 3 SOLOWORKER | •              | 0         | 0    | •             | 8             | 8     | 8              | •                   | 8                           | INTEGRATED<br>LITHIUM<br>BATTERY | 3 WATT                  | € 99                                   |
| 4 AUDISSE    | •              | 0         | •    | •             | <b>O</b>      | •     | •              | •                   | •                           | INTEGRATED<br>LITHIUM<br>BATTERY | 2 X 15 (30) WATT        | € 265                                  |
| 5 UBOX 400R  | <b>Ø</b>       | •         | •    | •             | 8             | 8     | 8              | •                   | 8                           | 6 X AA NIMH                      | 7 WATT                  | € 125                                  |
| 6 посквох    | •              | •         | •    | •             | 8             | 8     | 8              | •                   | •                           | 6 X C NiMH                       | 10 WATT                 | € 132                                  |
| 7 UBOX 500R  | •              | •         | •    | •             | •             | 8     | •              | •                   | 8                           | 6 X AA NiMH                      | 7 WATT                  | € 159                                  |