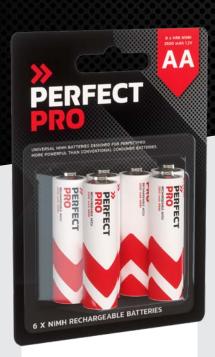

#### **NIMH BATTERIES**

The universal NiMH batteries are high-quality batteries designed especially for PerfectPro. More powerful than common types of consumer batteries, yet still universally exchangeable with other electronics. Longlasting and packed with power.

# PerfectPro Battery Packs

PerfectPro's high-capacity NiMH batteries are pre-charged and have low self-discharge to ensure a longer life and longer playback time. The NiMH battery types listed below are available to inject your chargeable PerfectPro jobsite radios with a fresh dose of energy when you start running out.