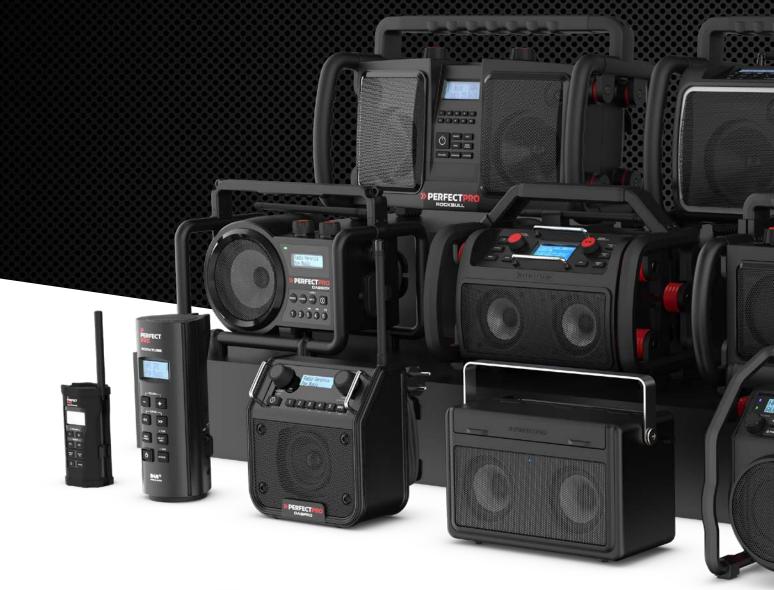

## WIDEST RANGE OF JOBSITE RADIOS ON THE MARKET

To meet the needs of all our customers, we developed a very wide range of products: from the smallest jobsite radio to the largest model and from the most basic high-quality radio to the most sophisticated multifunctional all-rounder.

# Powerful and compact professional audio equipment

All the pros love these bigger and stronger models, which offer unparalleled power and extraordinary sound quality. They will fill any space covering between 50 and 1,000 square meters with brilliant sound. Versatile and multifunctional, this strong and compact portable audio tool feels at home anywhere in the world. If nothing less than the highest-quality equipment will do, look no further.

Item no. UB400RZB EAN: 8719689465223

With their ironclad sound, our systems are solid, hardy and untouchable – they will keep playing in even the most extreme conditions. Designed for workshops and outdoor spaces ranging in size from 250 to 1,000 square metres, they are basically portable audio systems with large or extra-large speakers, high-end amplifiers and powerful woofers. These systems produce the kind of sound you can't ignore: you will marvel at its perfection at any volume.