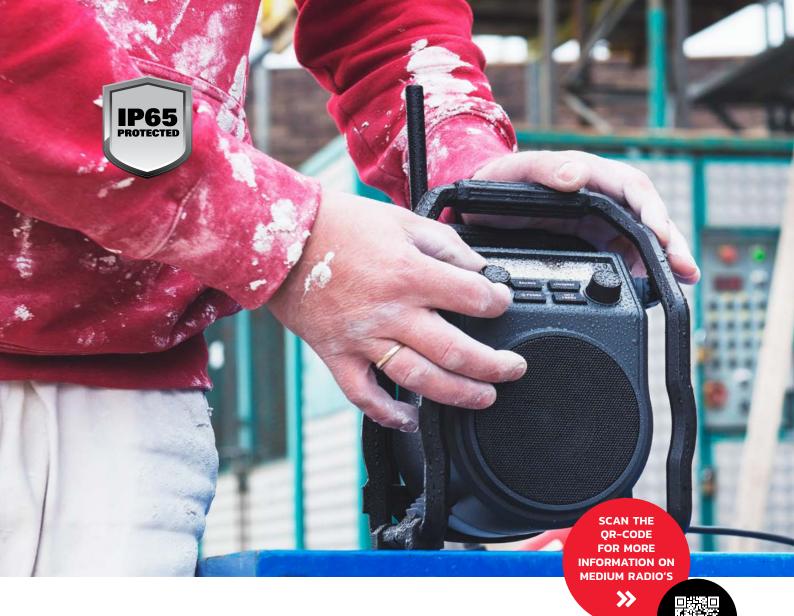

# The headphones that aren't really headphones

The high-quality waterproof 360° Neodymium speaker is designed to provide the user with a unique audio experience. As with headphones, you're surrounded by sound when you clip it to your belt or shirt pocket. It will also easily fill a small space with a rich and full sound.

#### **SOUND BUBBLE**

The Soloworker creates a sound bubble for the user, immersing them in an audio experience like no other without intruding on anyone around them. And unlike headphones, it doesn't drown out external noise - you'll have no trouble hearing what's going on around you. All the better when you happen to be handling dangerous equipment.