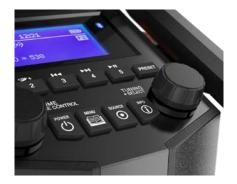

## CHUNKY RUBBER BUTTONS

To ensure simple operation
– including with gloves – the
buttons are supersized and
made from rubber.

# WHAT TO DO IF YOU DON'T IMMEDIATELY HAVE DAB+ RECEPTION.

- You must always maintain the antenna in a straight vertical position
- Keep your radio at a safe distance from potential interference sources such as LED lights, battery chargers, rotating machines, computers, large metal surfaces, etc.
- Turn the radio on and activate a full scan in the DAB+ menu.
- You can track the scan's progress in the radio's display window, plus the number of channels available at the site where the radio is located at that time.