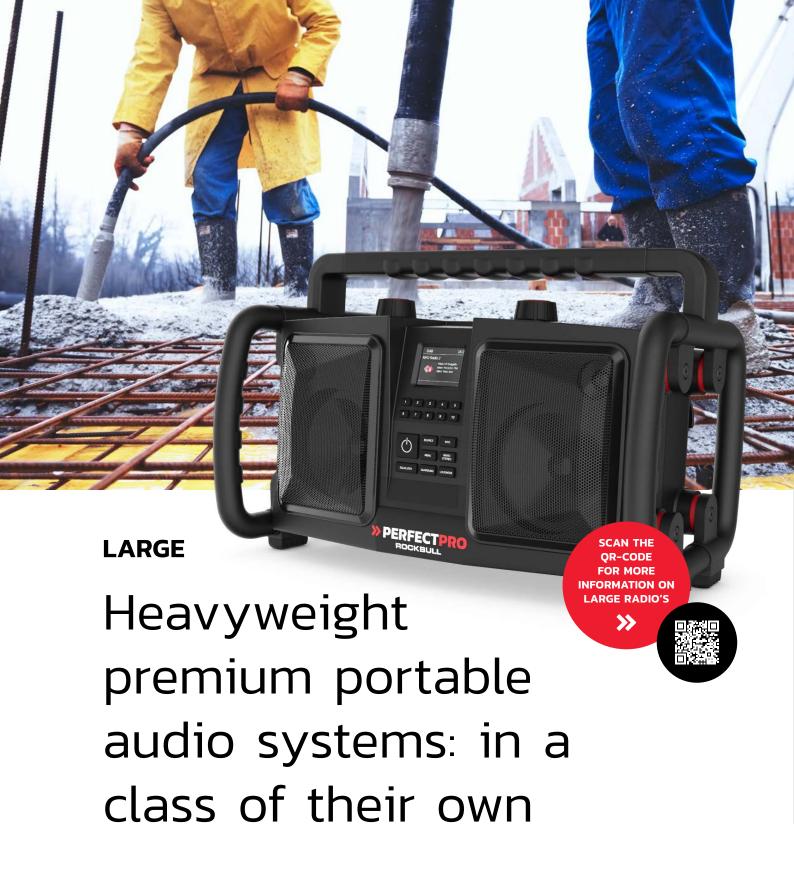

LARGE

SUITABLE FOR SPACES LARGER THAN 1000 SQ. M.

» PERFECTPRO

XL SUITABLE FOR SPACES MUCH LARGER THAN 1000 SQ. M.

>> PERFECTPRO®

#### **ROCKBULL** >>

#### The mobile Hi-Fi stereo system

this radio commands respect! A professional audio machine with a powerful set of speakers, woofers and tweeters, this is more than just a radio: it's a mobile Hi-Fi system that's without equal on the market.

Item no. BULL1 FAN: 8717774762059