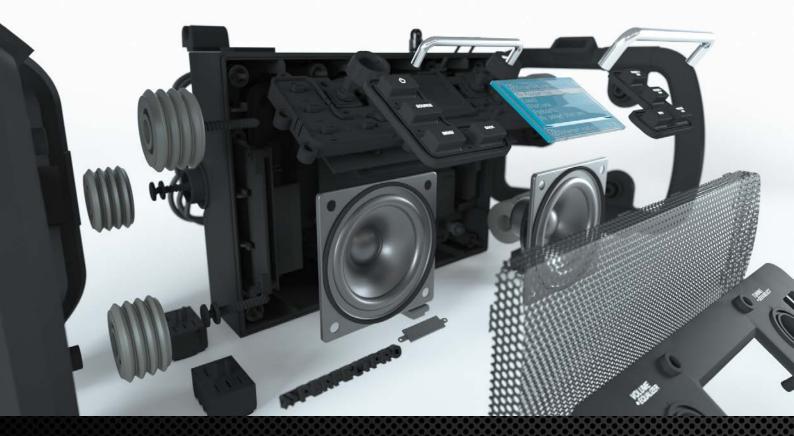

# We never compromise on the quality of our materials

It's all about producing the highest-quality sound. Every one of our radios has been created by audio lovers using superior components based on the latest, state-of-the-art technology.

# ALL PERFECTPRO RADIOS ARE MANUFACTURED FROM HIGH-QUALITY COMPONENTS

#### 15 WATT NEODYMIUM SPEAKER

High-quality neodymium magnets are ultrastrong, ensuring a compact, lightweight radio combined with a high output power.

#### INTEGRATED LITHIUM-POLYMER BATTERY

Booster for extra power output, as well as extra-long (18-24 hour) playback.