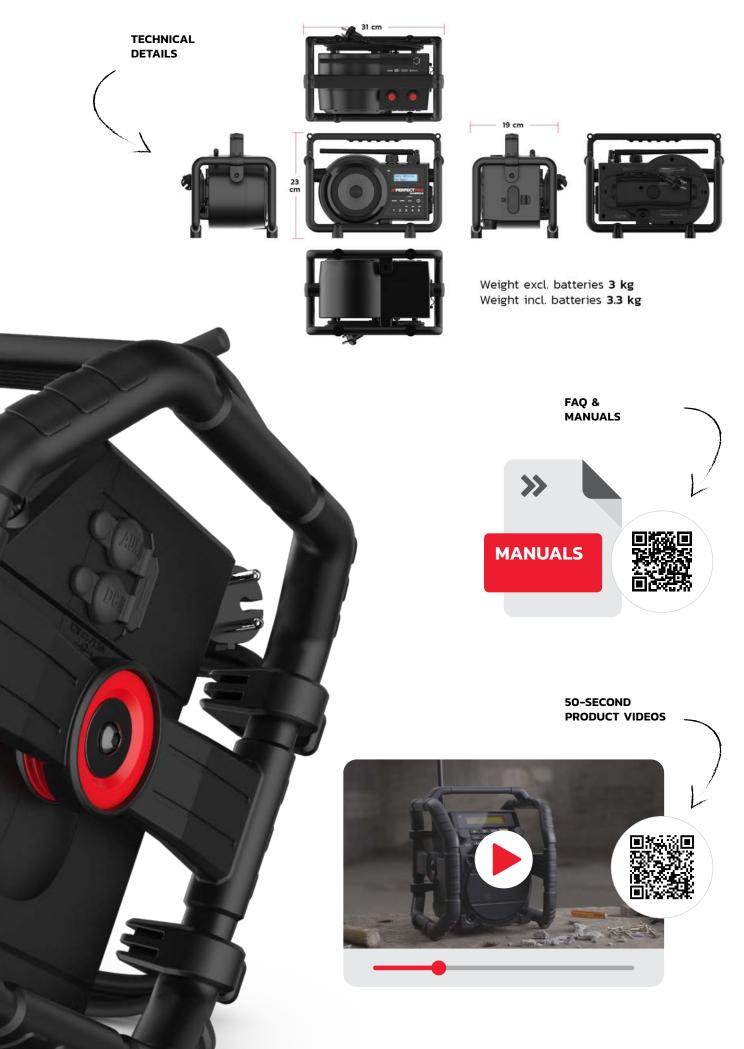

#### PERFECTPRO BATTERY SYSTEM

Universal battery system customised for jobsite radios

WIRELESS THROUGHOUT THE WORKDAY:

Virtually all PerfectPro radios feature an integrated charger and a universal battery system.

#### **WARRANTY**

Since the charger for PerfectPro's jobsite radios and the PerfectPro chargeable NiMH batteries are fully complimentary, we recommend using PerfectPro chargeable NiMH batteries.

INSIDE

#### **INTEGRATED CHARGER**

Our radios have built-in chargers — this means you never need to remove the battery. Convenient, right? Plug in your radio and it will keep going for the rest of the workday. The batteries of most of our models also charge while playing.