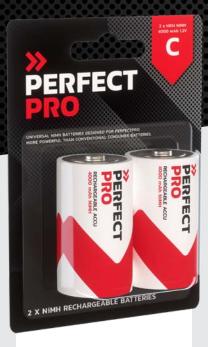

#### **NIMH BATTERIJEN C**

Compatible with: DABPRO, DABBOX, ROCKBOX, DABMATE

- 2 x C (HR14)
- 12 Volt
- Capacity per battery 4000 mAh

Item no. B-C2 EAN: 8719689465377