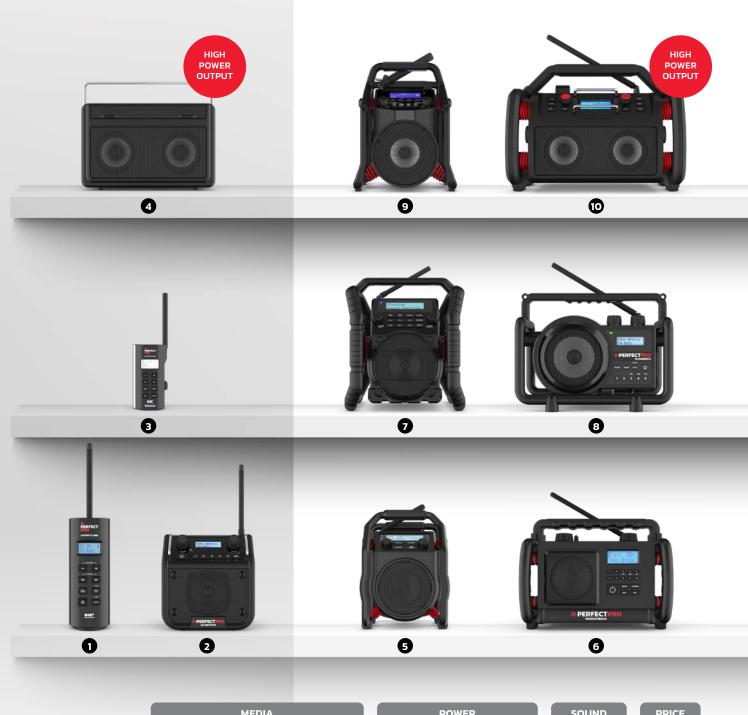

|              |                | DIA       |      |               | POWER         |       |                |                     | SOUND                       | PRICE                            |                         |                                        |
|--------------|----------------|-----------|------|---------------|---------------|-------|----------------|---------------------|-----------------------------|----------------------------------|-------------------------|----------------------------------------|
|              | FM WITH<br>RDS | AUX<br>IN | DAB+ | BLUE<br>TOOTH | USB<br>PLAYER | WI-FI | USB<br>CHARGER | INTERNAL<br>CHARGER | CHARGES<br>WHILE<br>PLAYING | BATTERY<br>TYPE                  | SPEAKER<br>POWER OUTPUT | RECOMMENDE<br>RETAIL PRICI<br>(EX VAT) |
| 1 WORKTUBE   | <b>Ø</b>       | •         | •    | 8             | 8             | 8     | 8              | •                   | •                           | 6 X AA NiMH                      | 5 WATT                  | € 99                                   |
| 2 DABPRO     | <b>Ø</b>       | •         | •    | •             | 8             | 8     | 8              | •                   | •                           | 4 X C NiMH                       | 4 WATT                  | € 99                                   |
| 3 SOLOWORKER | •              | 0         | 0    | •             | 8             | 8     | 8              | •                   | 8                           | INTEGRATED<br>LITHIUM<br>BATTERY | 3 WATT                  | € 99                                   |
| 4 AUDISSE    | •              | 0         | •    | •             | <b>O</b>      | •     | •              | •                   | •                           | INTEGRATED<br>LITHIUM<br>BATTERY | 2 X 15 (30) WATT        | € 265                                  |
| 5 UBOX 400R  | <b>Ø</b>       | •         | •    | •             | 8             | 8     | 8              | •                   | 8                           | 6 X AA NIMH                      | 7 WATT                  | € 125                                  |
| 6 посквох    | •              | •         | •    | •             | 8             | 8     | 8              | •                   | •                           | 6 X C NiMH                       | 10 WATT                 | € 132                                  |
| 7 UBOX 500R  | •              | •         | •    | •             | •             | 8     | •              | •                   | 8                           | 6 X AA NiMH                      | 7 WATT                  | € 159                                  |

0

|                | MEDIA          |           |          |               |               |       |                | P                   | OWER                        |                                  | SOUND                   | PRICE                                   |
|----------------|----------------|-----------|----------|---------------|---------------|-------|----------------|---------------------|-----------------------------|----------------------------------|-------------------------|-----------------------------------------|
|                | FM WITH<br>RDS | AUX<br>IN | DAB+     | BLUE<br>TOOTH | USB<br>PLAYER | WI-FI | USB<br>CHARGER | INTERNAL<br>CHARGER | CHARGES<br>WHILE<br>PLAYING | BATTERY<br>TYPE                  | SPEAKER<br>POWER OUTPUT | RECOMMENDED<br>RETAIL PRICE<br>(EX VAT) |
| 8 DABBOX       | •              | •         | •        | <b>②</b>      | 8             | 8     | 8              | 0                   | •                           | 4 X C NiMH                       | 7 WATT                  | € 146                                   |
| 9 POWERPLAYER  | •              | •         | •        | •             | •             | 8     | •              | •                   | •                           | INTEGRATED<br>LITHIUM<br>BATTERY | 15 WATT                 | € 182                                   |
| 10 ROCKPRO     | •              | •         | •        | •             | •             | •     | •              | •                   | •                           | INTEGRATED<br>LITHIUM<br>BATTERY | 2 X 15 (30) WATT        | € 239                                   |
| 11 WORKSTATION | •              | •         | •        | •             | •             | 8     | •              | •                   | •                           | 6 X D NiMH                       | 2 X 10 (20) WATT        | € 189                                   |
| 12 ТЕАМВОХ     | •              | •         | •        | •             | •             | 8     | •              | •                   | •                           | INTEGRATED<br>LITHIUM<br>BATTERY | 25 WATT                 | € 202                                   |
| 13 ROCKBULL    | •              | •         | •        | •             | <b>②</b>      | 8     | •              | •                   | •                           | INTEGRATED<br>LITHIUM<br>BATTERY | 2 X 25 (50) WATT        | € 202                                   |
| 14 ROCKHART    | •              | •         | <b>②</b> | •             | 8             | 8     | •              | •                   | •                           | INTEGRATED<br>LITHIUM<br>BATTERY | 2 X 30 (60) WATT        | € 377                                   |