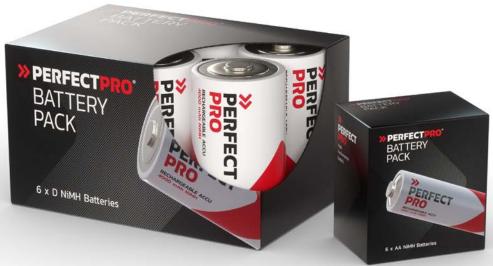

# PerfectPro Battery Packs

PerfectPro's high-capacity NiMH batteries are pre-charged and have low self-discharge to ensure a longer life and longer playback time. The NiMH battery types listed below are available to inject your chargeable PerfectPro jobsite radios with a fresh dose of energy when you start running out.

#### **NiMH BATTERIJEN AA**

WORKTUBE, UBOX400R, UBOX500R

- 1.2 Volt
- Capacity per battery 2500 mAh

Item no. B-AA6 EAN: 8719689465360

#### **NIMH BATTERIJEN C**

Compatible with: DABPRO, DABBOX, ROCKBOX, DABMATE

- 2 x C (HR14)
- 12 Volt
- Capacity per battery 4000 mAh

Item no. B-C2 EAN: 8719689465377

#### **NIMH BATTERIJEN D**

Compatible with: WORKSTATION, TEAMPLAYER, ROCKHART

- 2 x D (HR20)
- 1,2 Volt Capacity per battery 8000 mAh

Item no. B-D2 EAN: 8719689465384