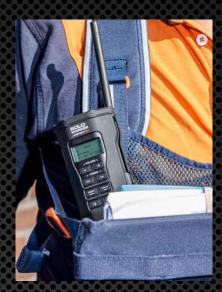

#### **SOLOWORKER** >>

#### The ultimate pocket radio

Perfect for when you want to be discreet while still being surrounded by brilliant sound wherever you go. Recommended for anyone who doesn't want to wear headphones all day long.

THE SOLOWORKER'S FORTIFIED METAL CLIP SECURES THE RADIO TO YOUR BELT OR SHIRT POCKET.