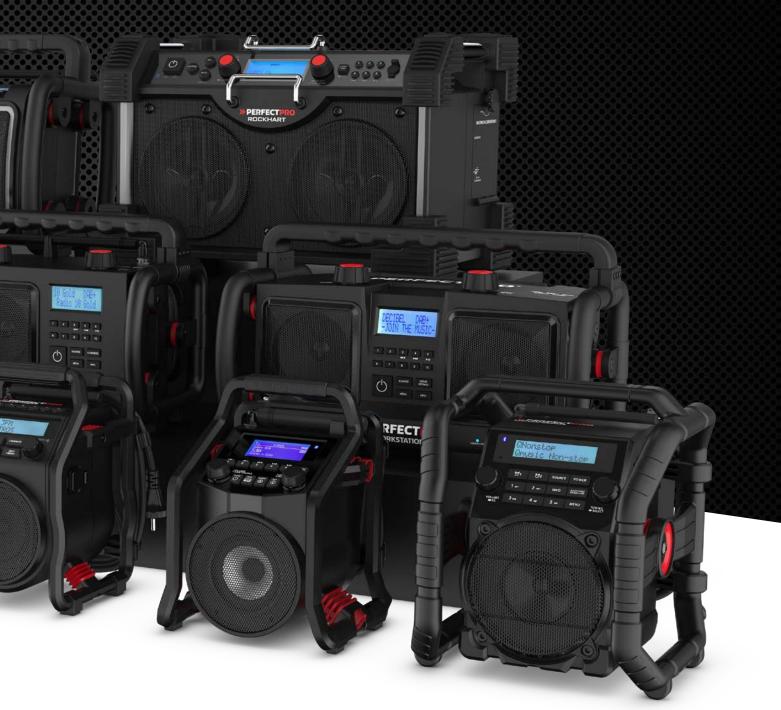

Radios www.perfectpro.eu

High Performance Radios

© Text and images PerfectPro B.V.

Various brands and logos are registered trademarks of PerfectPro B.V.
All radio designs are registered and licensed to PerfectPro B.V.
The Bluetooth word mark and logos are owned by the Bluetooth SIG, Inc.

# JOBSITE RADIOS FOR TRADESMEN

PerfectPro has been specialised in the development and manufacture of jobsite radios for pros for more than 15 years.

You can hear our jobsite radios at building sites, manufacturing facilities, warehouses, workshops, sheds, stables and on scaffolds. They are also popular in garages, studios, farms, events, shipyards and in marinas. In other words: wherever people are hard at work and demand the clearest and highest-quality sound.

## WIDEST RANGE OF JOBSITE RADIOS ON THE MARKET

To meet the needs of all our customers, we developed a very wide range of products: from the smallest jobsite radio to the largest model and from the most basic high-quality radio to the most sophisticated multifunctional all-rounder.