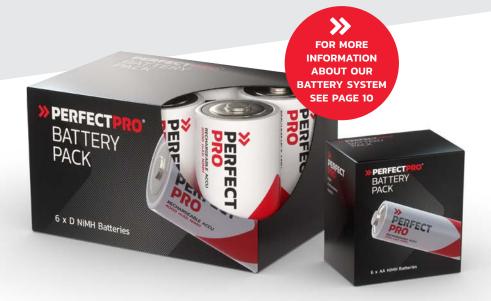

# PerfectPro Battery Packs

PerfectPro's high-capacity NiMH batteries are pre-charged and have low self-discharge to ensure a longer life and longer playback time. The NiMH battery types listed below are available to inject your chargeable PerfectPro jobsite radios with a fresh dose of energy when you start running out.