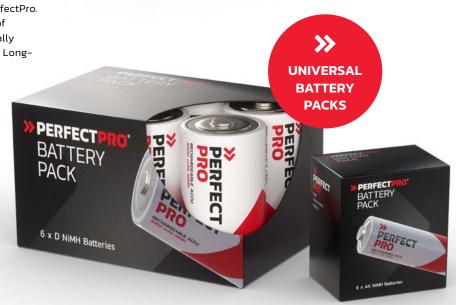

# PerfectPro Battery Packs

PerfectPro's high-capacity NiMH batteries are pre-charged and have low self-discharge to ensure a longer life and longer playback time. The NiMH battery types listed below are available to inject your chargeable PerfectPro jobsite radios with a fresh dose of energy when you start running out.

#### **NiMH BATTERIJEN AA**

WORKTUBE, UBOX400R, UBOX500R

- 1.2 Volt
- Capacity per battery 2500 mAh

Item no. B-AA6 EAN: 8719689465360

#### **NIMH BATTERIJEN C**

Compatible with: DABPRO, DABBOX, ROCKBOX, DABMATE

- 2 x C (HR14)
- 12 Volt
- Capacity per battery 4000 mAh

Item no. B-C2 EAN: 8719689465377

#### **NIMH BATTERIJEN D**

Compatible with: WORKSTATION, TEAMPLAYER, ROCKHART

- 2 x D (HR20)
- 1,2 Volt Capacity per battery 8000 mAh

Item no. B-D2 EAN: 8719689465384