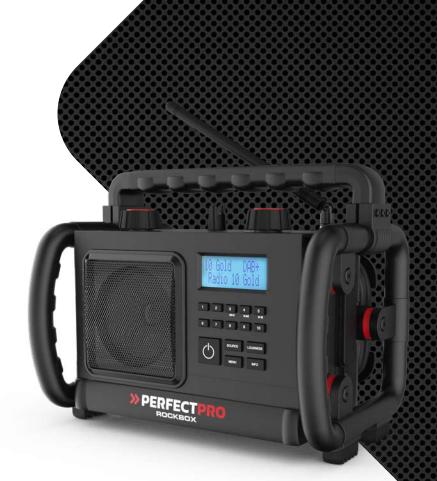

#### ROCKBOX >>

#### Rock-solid

The Rockbox is a classic that has earned its popularity on building sites and workshops over the years. This radio gives you exactly what you need: FM, DAB+ radio and Bluetooth at an unbeatable price.