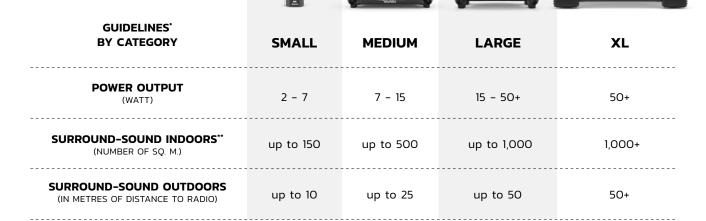

#### **OUR TYPICAL AREAS OF APPLICATION**

When you're listening to music within a small, confined indoor space, you don't need the same capacity to 'fill the room with sound' as when listening, say, on a scaffold outdoors. We generally use three categories based on which we continue to enhance and improve our radios — as shown in the table below.

<sup>\*</sup> These are general guidelines; there are several outliers in both directions.

<sup>\*\*</sup> Based on a warehouse with stacked boxes (reference space