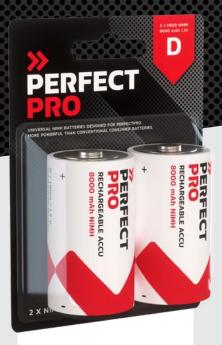

#### **NIMH BATTERIJEN D**

Compatible with: WORKSTATION, TEAMPLAYER, ROCKHART

- 2 x D (HR20)
- 1,2 Volt Capacity per battery 8000 mAh

Item no. B-D2 EAN: 8719689465384