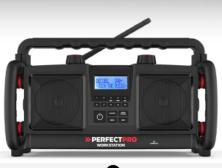

#### **NIMH BATTERIJEN D**

Compatible with: WORKSTATION, TEAMPLAYER, ROCKHART

- 2 x D (HR20)
- 1,2 Volt Capacity per battery 8000 mAh

Item no. B-D2 EAN: 8719689465384