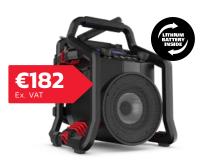

#### **POWERPLAYER** >>

#### The multifunctional powerhouse

It's all in the name: this machine has power to spare! The neodymium speaker produces an amazing volume, and the Powerplayer itself is a force of nature, with a highenergy lithium battery.

Item no. PP2 EAN: 8719689465278

-- [38

0

|                | MEDIA          |           |          |               |               |       |                | P                   | OWER                        |                                  | SOUND                   | PRICE                                   |
|----------------|----------------|-----------|----------|---------------|---------------|-------|----------------|---------------------|-----------------------------|----------------------------------|-------------------------|-----------------------------------------|
|                | FM WITH<br>RDS | AUX<br>IN | DAB+     | BLUE<br>TOOTH | USB<br>PLAYER | WI-FI | USB<br>CHARGER | INTERNAL<br>CHARGER | CHARGES<br>WHILE<br>PLAYING | BATTERY<br>TYPE                  | SPEAKER<br>POWER OUTPUT | RECOMMENDED<br>RETAIL PRICE<br>(EX VAT) |
| 8 DABBOX       | •              | •         | •        | <b>②</b>      | 8             | 8     | 8              | 0                   | •                           | 4 X C NiMH                       | 7 WATT                  | € 146                                   |
| 9 POWERPLAYER  | •              | •         | •        | •             | •             | 8     | •              | •                   | •                           | INTEGRATED<br>LITHIUM<br>BATTERY | 15 WATT                 | € 182                                   |
| 10 ROCKPRO     | •              | •         | •        | •             | •             | •     | •              | •                   | •                           | INTEGRATED<br>LITHIUM<br>BATTERY | 2 X 15 (30) WATT        | € 239                                   |
| 11 WORKSTATION | •              | •         | •        | •             | •             | 8     | •              | •                   | •                           | 6 X D NiMH                       | 2 X 10 (20) WATT        | € 189                                   |
| 12 ТЕАМВОХ     | •              | •         | •        | •             | •             | 8     | •              | •                   | •                           | INTEGRATED<br>LITHIUM<br>BATTERY | 25 WATT                 | € 202                                   |
| 13 ROCKBULL    | •              | •         | •        | •             | <b>②</b>      | 8     | •              | •                   | •                           | INTEGRATED<br>LITHIUM<br>BATTERY | 2 X 25 (50) WATT        | € 202                                   |
| 14 ROCKHART    | •              | •         | <b>②</b> | •             | 8             | 8     | •              | •                   | •                           | INTEGRATED<br>LITHIUM<br>BATTERY | 2 X 30 (60) WATT        | € 377                                   |