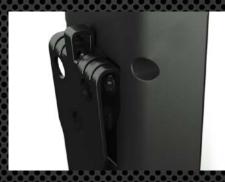

THE SOLOWORKER'S FORTIFIED METAL CLIP SECURES THE RADIO TO YOUR BELT OR SHIRT POCKET.