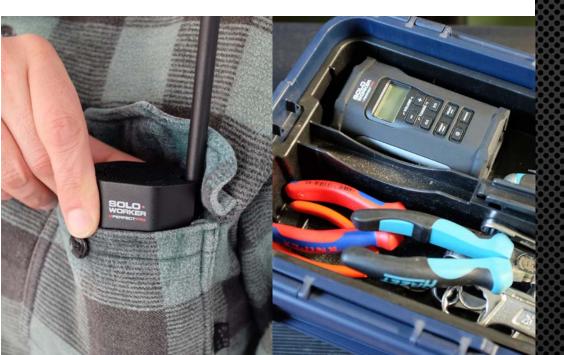

#### **SOLOWORKER** >>

#### The ultimate pocket radio

Perfect for when you want to be discreet while still being surrounded by brilliant sound wherever you go. Recommended for anyone who doesn't want to wear headphones all day long.

THE SOLOWORKER'S FORTIFIED METAL CLIP SECURES THE RADIO TO YOUR BELT OR SHIRT POCKET.