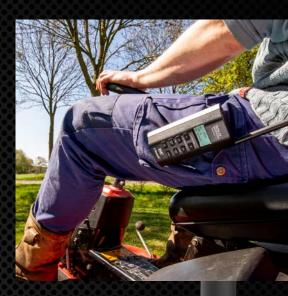

#### **SOLOWORKER** >>

#### The ultimate pocket radio

Perfect for when you want to be discreet while still being surrounded by brilliant sound wherever you go. Recommended for anyone who doesn't want to wear headphones all day long.

#### **MOBILE OCCUPATIONS**

If you routinely work at heights, move around a lot, or alternate between different projects all day long, this is the device for you. Clip it on and you'll be able to enjoy the highest-quality sound no matter where you go.

#### **CABIN OCCUPATIONS**

If the cabin of your crane, forklift truck, tractor or boat does not have an integrated radio, you can take the Soloworker with you anywhere — and it will fill your cabin with sound with a push of a button.