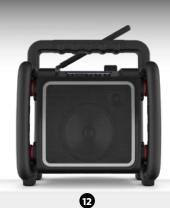

#### **TEAMBOX** >>

#### The compact giant

A team player with the latest features, the Teambox gives all members of the building crew access to perfect sound. Suitable for large indoor and outdoor settings.

Item no. TBX2 EAN: 8719689465322