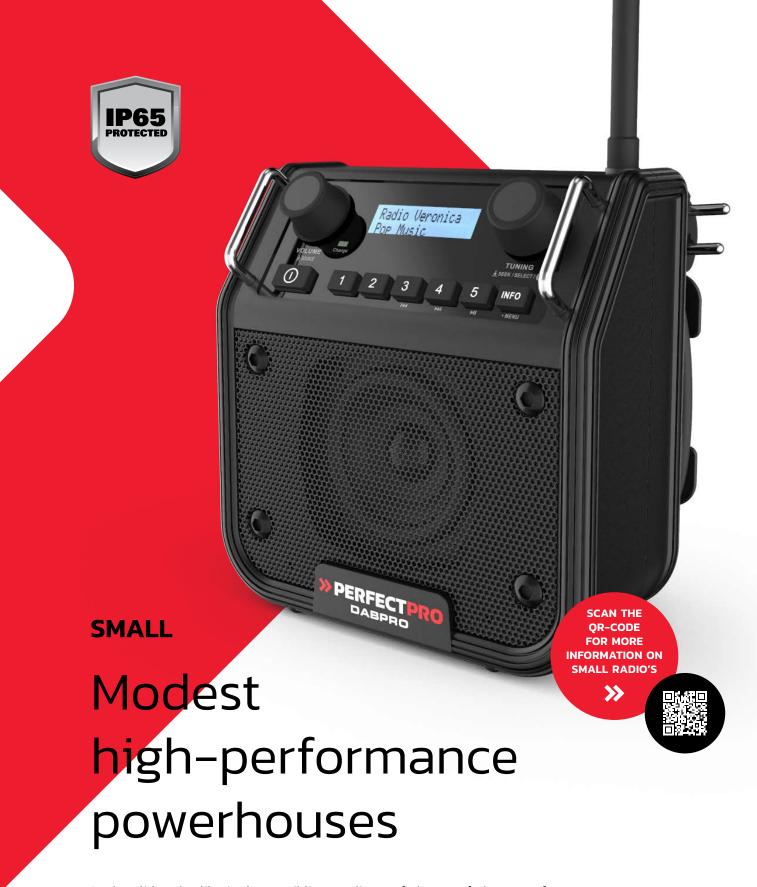

# An audio solution for any setting

Dust, sand, moisture, water, falls, knocks, shocks, heat or cold: our radios can handle it all! Our portable battery-operated radios are exposed to a multitude of stresses and strains in any kind of environment.

A huge variety of professionals use our audio tools every day, and we're well aware that each professional has slightly different needs and requirements. While some are always on the go, others stay within their own workshop and others again work outdoors all day long.

## WIDEST RANGE OF JOBSITE RADIOS ON THE MARKET

To meet the needs of all our customers, we developed a very wide range of products: from the smallest jobsite radio to the largest model and from the most basic high-quality radio to the most sophisticated multifunctional all-rounder.

#### **OUR TYPICAL AREAS OF APPLICATION**

When you're listening to music within a small, confined indoor space, you don't need the same capacity to 'fill the room with sound' as when listening, say, on a scaffold outdoors. We generally use three categories based on which we continue to enhance and improve our radios — as shown in the table below.