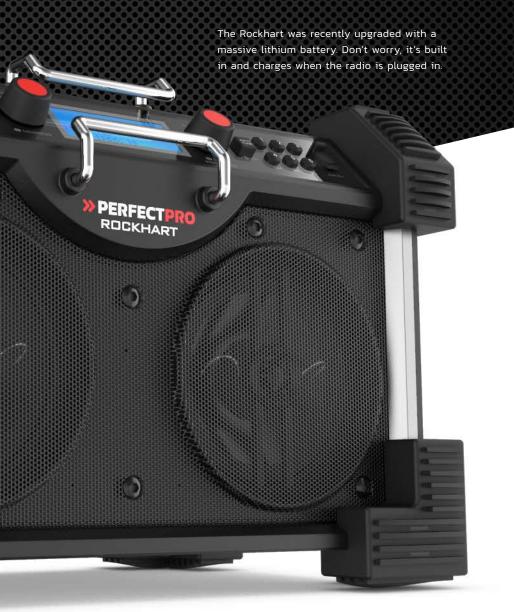

#### INTEGRATED LITHIUM-POLYMER BATTERY

Booster for extra power output, as well as extra-long (18-24 hour) playback.

#### INTEGRATED LITHIUM BATTERY

We have integrated lithium batteries (Liion or Li-poly) into all our jobsite radios that require a high capacity or must be very small in size. With their high current density, lithium batteries are highly suited for models requiring extremely high capacity or which must be highly compact.

#### **ROCKHART BT**