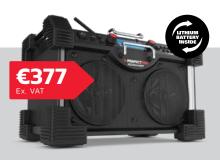

# >>> PERFECTPRO®

MEET THE BOSS ROCKHAR

Who's the boss? This perfect companion for outdoor folk such as road workers, builders and farmers is also ideal for anyone looking to brighten up a large site with brilliant sounds.

€ 377

**XL CLASS** 

A league of its own

Among tradesmen "the Rockhart" enjoys more fame in its home country, the Netherlands, than the brand PerfectPro itself. With its two massive woofers it blows away anything bold enough to come close, if needed. Although its sound is also great when put at a lower volume, it has earned its reputation of the largest and loudest jobsite radio ever made.

#### **MULTIFUNCTIONAL AUDIO TOOL**

The Rockhart can be used as FM or DAB+ radio. It is also is about the largest and loudest bluetooth speaker on the market.

Item no. RH3 EAN: 8719689465346