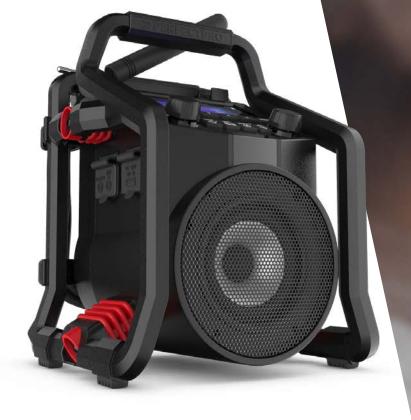

## ERGONOMIIC PROTECTIVE CAGE

Reinforced with rubber shock absorbers and a hand grip. Option to switch the radio to a pivot position.

#### 15 WATT NEODYMIUM SPEAKER

High-quality neodymium magnets are ultrastrong, ensuring a compact, lightweight radio combined with a high output power.