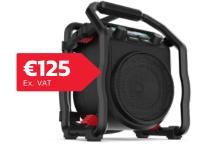

#### UBOX 400R >>

#### The lightweight powerhouse

The most competitively priced, high-quality rechargeable DAB+ radio on the market, this no-frills device adds entertainment to any workshop, filling it with bright and clean sounds

Item no. UB400RZB EAN: 8719689465223

With their ironclad sound, our systems are solid, hardy and untouchable – they will keep playing in even the most extreme conditions. Designed for workshops and outdoor spaces ranging in size from 250 to 1,000 square metres, they are basically portable audio systems with large or extra-large speakers, high-end amplifiers and powerful woofers. These systems produce the kind of sound you can't ignore: you will marvel at its perfection at any volume.

|              |                | DIA       |      |               | POWER         |       |                |                     | SOUND                       | PRICE                            |                         |                                        |
|--------------|----------------|-----------|------|---------------|---------------|-------|----------------|---------------------|-----------------------------|----------------------------------|-------------------------|----------------------------------------|
|              | FM WITH<br>RDS | AUX<br>IN | DAB+ | BLUE<br>TOOTH | USB<br>PLAYER | WI-FI | USB<br>CHARGER | INTERNAL<br>CHARGER | CHARGES<br>WHILE<br>PLAYING | BATTERY<br>TYPE                  | SPEAKER<br>POWER OUTPUT | RECOMMENDE<br>RETAIL PRICI<br>(EX VAT) |
| 1 WORKTUBE   | <b>Ø</b>       | •         | •    | 8             | 8             | 8     | 8              | •                   | •                           | 6 X AA NiMH                      | 5 WATT                  | € 99                                   |
| 2 DABPRO     | <b>Ø</b>       | •         | •    | •             | 8             | 8     | 8              | •                   | •                           | 4 X C NiMH                       | 4 WATT                  | € 99                                   |
| 3 SOLOWORKER | •              | 0         | 0    | •             | 8             | 8     | 8              | •                   | 8                           | INTEGRATED<br>LITHIUM<br>BATTERY | 3 WATT                  | € 99                                   |
| 4 AUDISSE    | •              | 0         | •    | •             | <b>O</b>      | •     | •              | •                   | •                           | INTEGRATED<br>LITHIUM<br>BATTERY | 2 X 15 (30) WATT        | € 265                                  |
| 5 UBOX 400R  | <b>Ø</b>       | •         | •    | •             | 8             | 8     | 8              | •                   | 8                           | 6 X AA NIMH                      | 7 WATT                  | € 125                                  |
| 6 посквох    | •              | •         | •    | •             | 8             | 8     | 8              | •                   | •                           | 6 X C NiMH                       | 10 WATT                 | € 132                                  |
| 7 UBOX 500R  | •              | •         | •    | •             | •             | 8     | •              | •                   | 8                           | 6 X AA NiMH                      | 7 WATT                  | € 159                                  |