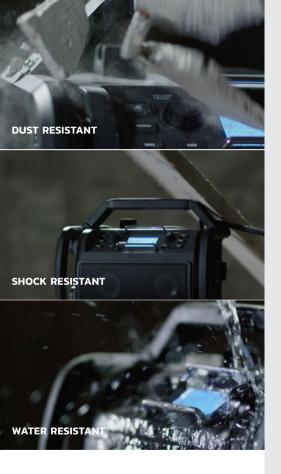

## INTEGRATED LITHIUM BATTERY

CERTIFIED

HIGH

**IP-NORM** 

2-YEAR WARRANTY Designed in compact casing

WEIGHT 3.5 KG

The Rockpro delivers a strong performance indoors and outdoors

SPECTACULAR SOUND WITHIN 15 METERS