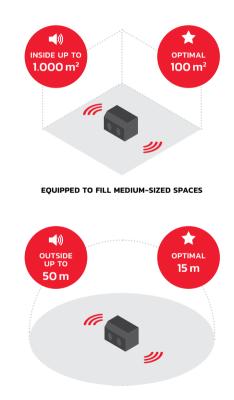

## INTEGRATED LITHIUM BATTERY

CERTIFIED

HIGH

**IP-NORM** 

2-YEAR WARRANTY Designed in compact casing

WEIGHT 3.5 KG

The Rockpro delivers a strong performance indoors and outdoors

SPECTACULAR SOUND WITHIN 15 METERS

The RockPro is the compact stereo model in PerfectPro's ultimate line

WWW.PERFECTPRO.EU