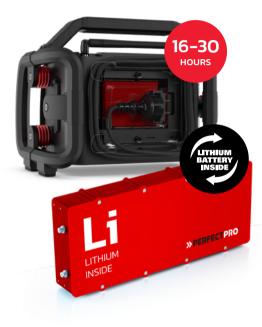

## Long, wireless playtime and a high power output

SOLID DESIGN INFO

## INTEGRATED LITHIUM BATTERY

CERTIFIED

HIGH

**IP-NORM** 

2-YEAR WARRANTY Designed in compact casing

WEIGHT 3.5 KG

The Rockpro delivers a strong performance indoors and outdoors

SPECTACULAR SOUND WITHIN 15 METERS