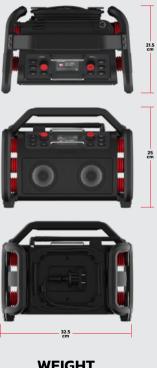

## INTEGRATED LITHIUM BATTERY

CERTIFIED

HIGH

**IP-NORM** 

2-YEAR WARRANTY Designed in compact casing

WEIGHT 3.5 KG

The Rockpro delivers a strong performance indoors and outdoors

SPECTACULAR SOUND WITHIN 15 METERS