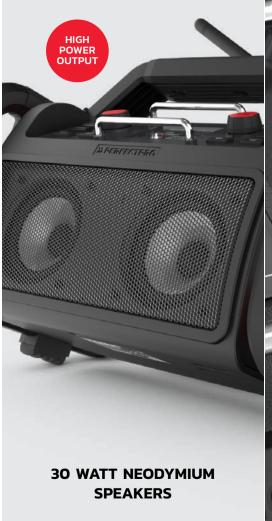

## Long, wireless playtime and a high power output

SOLID DESIGN INFO

## INTEGRATED LITHIUM BATTERY

CERTIFIED

HIGH

**IP-NORM** 

2-YEAR WARRANTY Designed in compact casing

WEIGHT 3.5 KG

The Rockpro delivers a strong performance indoors and outdoors

SPECTACULAR SOUND WITHIN 15 METERS