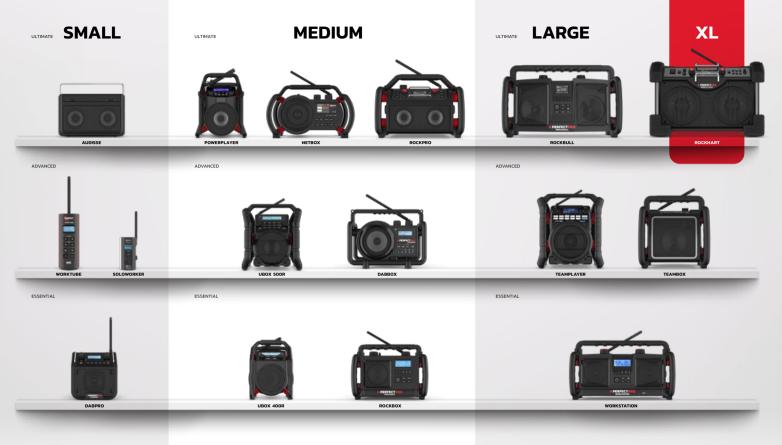

ere's always good old FM to back you up. Problem solved – as all our radios have FM capabilities.





#### DAB+

The genuine 21st-century digital radio, as clear as a bell and as user-friendly as it gets. If there's no coverage, you can simply switch to trusty old FM.



#### USB

Download your favourite playlists to a USB stick and play them directly on your radio. This means no fiddling around with phones or other devices when you simply want to listen to your favourite playlists.

## Long, wireless playtime and a high power output





SOLID DESIGN INFO

## INTEGRATED LITHIUM BATTERY





CERTIFIED





HIGH

**IP-NORM** 



2-YEAR WARRANTY Designed in compact casing



WEIGHT 3.5 KG

The Rockpro delivers a strong performance indoors and outdoors



SPECTACULAR SOUND WITHIN 15 METERS







The RockPro is the compact stereo model in PerfectPro's ultimate line

WWW.PERFECTPRO.EU

# » PERFECTPRO® ROCKPRO

### ORDER AT INFO@PERFECTPRO.EU