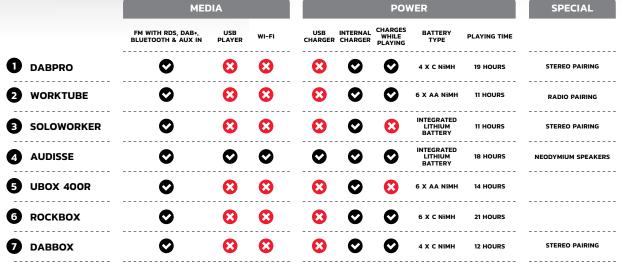

WORKSTATION

|                       | MEDIA                                    |                |       |                | POWER               |          |                                  |              | SPECIAL            |
|-----------------------|------------------------------------------|----------------|-------|----------------|---------------------|----------|----------------------------------|--------------|--------------------|
|                       | FM WITH RDS, DAB+,<br>BLUETOOTH & AUX IN | USB<br>CHARGER | WI-FI | USB<br>CHARGER | INTERNAL<br>CHARGER |          | BATTERY<br>TYPE                  | PLAYING TIME |                    |
| 8 POWERPLAYER         | •                                        | •              | 8     | •              | •                   | •        | INTEGRATED<br>LITHIUM<br>BATTERY | 24 HOURS     | NEODYMIUM SPEAKER  |
| 9 нетвох              | •                                        | •              | •     | •              | •                   | •        | 6 X C NiMH                       | 18 HOURS     | STEREO PAIRING     |
| поскрето поскрето     | •                                        | •              | •     | •              | •                   | •        | INTEGRATED<br>LITHIUM<br>BATTERY | 18 HOURS     | NEODYMIUM SPEAKERS |
| <b>11</b> WORKSTATION | •                                        | •              | 8     | •              | •                   | <b>②</b> | 6 X D NiMH                       | 28 HOURS     | CALL SPEAKER       |
| 12 ТЕАМВОХ            | •                                        | •              | 8     | •              | •                   | <b>Ø</b> | INTEGRATED<br>LITHIUM<br>BATTERY | 27 HOURS     | LARGE WOOFER       |
| 13 ROCKBULL           | •                                        | •              | 8     | •              | •                   | •        | INTEGRATED<br>LITHIUM<br>BATTERY | 18 HOURS     | 2 X LARGE WOOFER   |
| 14 ROCKHART           | •                                        | 8              | 8     | •              | •                   | •        | INTEGRATED<br>LITHIUM<br>BATTERY | 20 HOURS     | THE BIGGEST        |