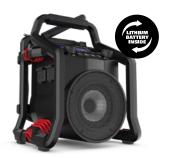

#### **ROCKBULL** >>

#### The mobile Hi-Fi stereo system

this radio commands respect! A professional audio machine with a powerful set of speakers, woofers and tweeters, this is more than just a radio: it's a mobile Hi-Fi system that's without equal on the market.

Item no. RB2 EAN: 8719689465339