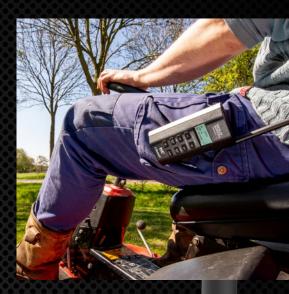

#### **MOBILE OCCUPATIONS**

If you routinely work at heights, move around a lot, or alternate between different projects all day long, this is the device for you. Clip it on and you'll be able to enjoy the highest-quality sound no matter where you go.

#### **CABIN OCCUPATIONS**

If the cabin of your crane, forklift truck, tractor or boat does not have an integrated radio, you can take the Soloworker with you anywhere – and it will fill your cabin with sound with a push of a button.