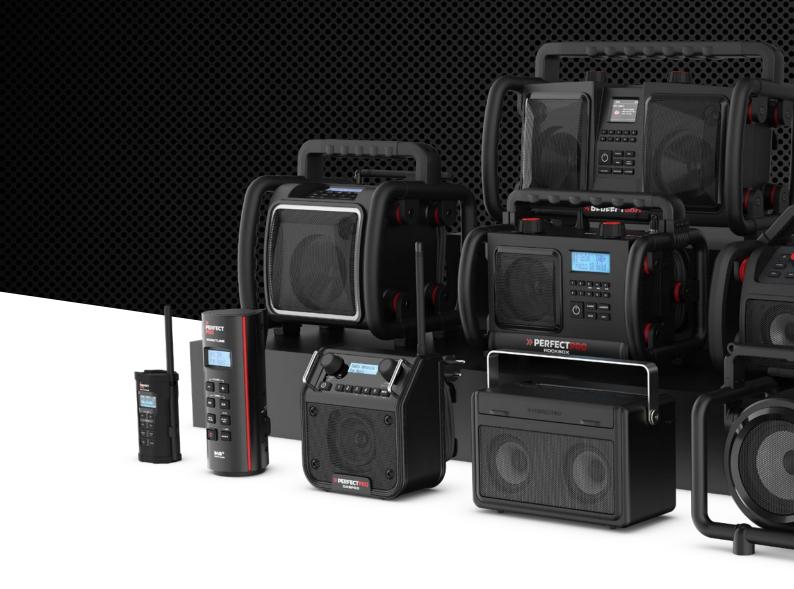

## WIDEST RANGE OF JOBSITE RADIOS ON THE MARKET

To meet the needs of all our customers, we developed a very wide range of products: from the smallest jobsite radio to the largest model and from the most basic high-quality radio to the most sophisticated multifunctional all-rounder.

# JOBSITE RADIOS FOR TRADESMEN

PerfectPro has been specialised in the development and manufacture of jobsite radios for pros for more than 15 years.

You can hear our jobsite radios at building sites, manufacturing facilities, warehouses, workshops, sheds, stables and on scaffolds. They are also popular in garages, studios, farms, events, shipyards and in marinas. In other words: wherever people are hard at work and demand the clearest and highest-quality sound.