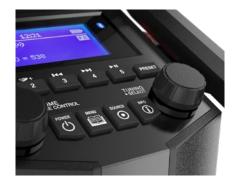

# >>> PERFECTPRO®

Our audio equipment provides a lot more than radio capability alone

Do you find yourself at a location with or without FM or DAB+? Can't get a mobile signal or is your phone running out of juice? Our devices are more than just a radio or Bluetooth speaker – they can play multiple media independently on a basic display, ensuring that our audio equipment always works no matter where you are.

#### WIFI

The Wi-Fi radio of the future! Wi-Fi radio gives you access to thousands of radio stations all over the world – crystal clear, and in stereo over the internet. Connect to any hotspot and listen to local world radio or the latest podcasts with just one push of a button. Especially great for workshops with a hotspot but with poor DAB+ reception.

#### **FM RADIO**

FM radio is here to stay! Whereas DAB+ radio reception can be tricky in large buildings or remote areas, there's always good old FM to back you up. Problem solved – as all our radios have FM capabilities.

#### DAB+

The genuine 21st-century digital radio, as clear as a bell and as user-friendly as it gets. If there's no coverage, you can simply switch to trusty old FM.

#### **AUX IN**

Need a break from radio? All you need is a basic audio cable to connect any device with a headphone jack and play it on your PerfectPro radio.

#### **CALL SPEAKER**

A built-in microphone allows you to turn your radio into a call speaker – convenient for when you need to take a call but don't want to interrupt your work.

#### **POWER BANK**

Our radios are equipped with strong batteries which can double as power banks with 5V/1.2A output. Connect the phone to the USB port and it will be charged in no time.

#### **USB**

Download your favourite playlists to a USB stick and play them directly on your radio. This means no fiddling around with phones or other devices when you simply want to listen to your favourite playlists.

#### **BLUETOOTH**

Transform your radio into a high-quality Bluetooth speaker and listen to your own audio thanks to the Bluetooth interface. You can play anything from your computer or phone directly on your radio.