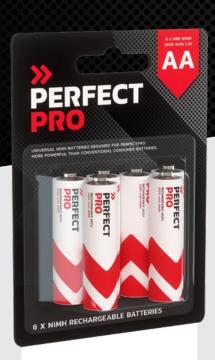

#### **NIMH BATTERY AA**

Compatible with: WORKTUBE, UBOX400R

- 1.2 Volt
- Capacity per battery 2500 mAh

Item no. B-AA6 EAN: 8719689465360