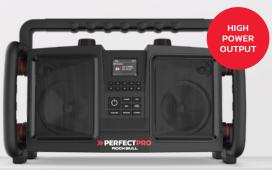

#### **ROCKBULL** >>

#### The mobile Hi-Fi stereo system

this radio commands respect! A professional audio machine with a powerful set of speakers, woofers and tweeters, this is more than just a radio: it's a mobile Hi-Fi system that's without equal on the market.

Item no. RB2 EAN: 8719689465339