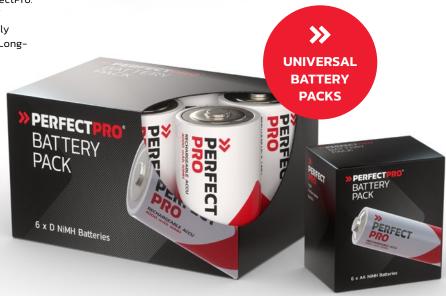

# PerfectPro Battery Packs

PerfectPro's high-capacity NiMH batteries are pre-charged and have low self-discharge to ensure a longer life and longer playback time. The NiMH battery types listed below are available to inject your chargeable PerfectPro jobsite radios with a fresh dose of energy when you start running out.

#### **NIMH BATTERY AA**

Compatible with: WORKTUBE, UBOX400R

- 1.2 Volt
- Capacity per battery 2500 mAh

Item no. B-AA6 EAN: 8719689465360

#### **NIMH BATTERY C**

Compatible with: DABPRO, DABBOX, ROCKBOX, NETBOX

- 2 x C (HR14)
- 12 Volt
- Capacity per battery 4000 mAh

Item no. B-C2 EAN: 8719689465377

#### **NIMH BATTERY D**

Compatible with: WORKSTATION

- 2 x D (HR20)
- 1,2 Volt Capacity per battery 8000 mAh

Item no. B-D2 EAN: 8719689465384