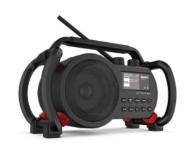

#### **WORKSTATION** >>

#### The impressive all-rounder

This true all-rounder with an unparalleled stereo performance can be used in both indoor and outdoor settings. This powerhouse is a lot more compact than most other large-sized radios.

Item no. WS3 EAN: 8719689465179