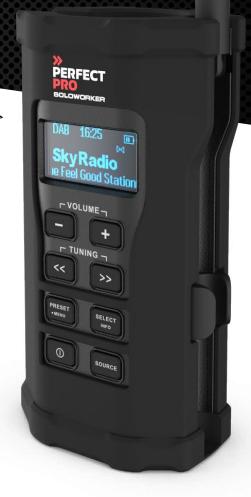

#### SOLOWORKER >>

#### The ultimate pocket radio

Perfect for when you want to be discreet while still being surrounded by brilliant sound wherever you go. Recommended for anyone who doesn't want to wear headphones all day long.

Item no. SW3 EAN: 8719689465247

THE SOLOWORKER'S FORTIFIED METAL CLIP SECURES THE RADIO TO YOUR BELT OR SHIRT POCKET.