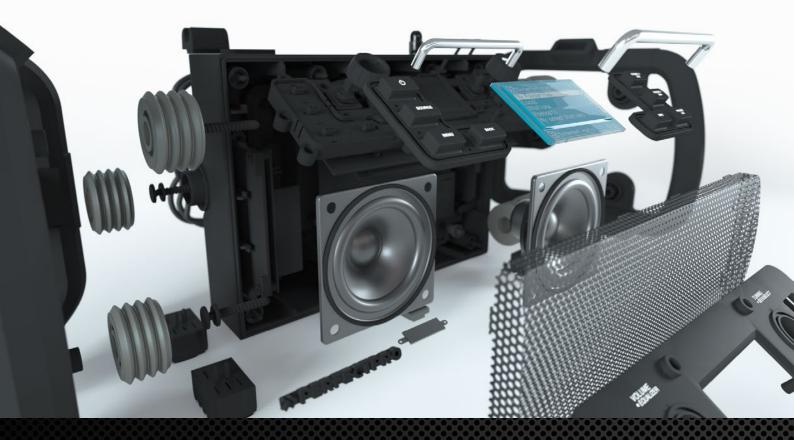

# ALL PERFECTPRO RADIOS ARE MANUFACTURED FROM HIGH-QUALITY COMPONENTS

#### **FLEXIBLE FOLDABLE ANTENNA**

The customised antenna is flexible enough to absorb shocks. Optimised reception for DAB+ and FM, including in spaces filled with iron objects.

## ERGONOMIIC PROTECTIVE CAGE

Reinforced with rubber shock absorbers and a hand grip. Option to switch the radio to a pivot position.

#### **USB-PORT**

Featuring rubber protection for waterresistance. Plays MP3, AAC & FLAC files.

# CHUNKY RUBBER BUTTONS

To ensure simple operation
– including with gloves – the
buttons are supersized and
made from rubber.

#### 15 WATT NEODYMIUM SPEAKER

High-quality neodymium magnets are ultrastrong, ensuring a compact, lightweight radio combined with a high output power.

# EXTRA-LONG NEOPRENE CABLE

Resistant to wear and tear after contact with heavy-duty work shoes, building materials and operating equipment and devices.

#### INTEGRATED LITHIUM-POLYMER BATTERY

Booster for extra power output, as well as extra-long (18-24 hour) playback.