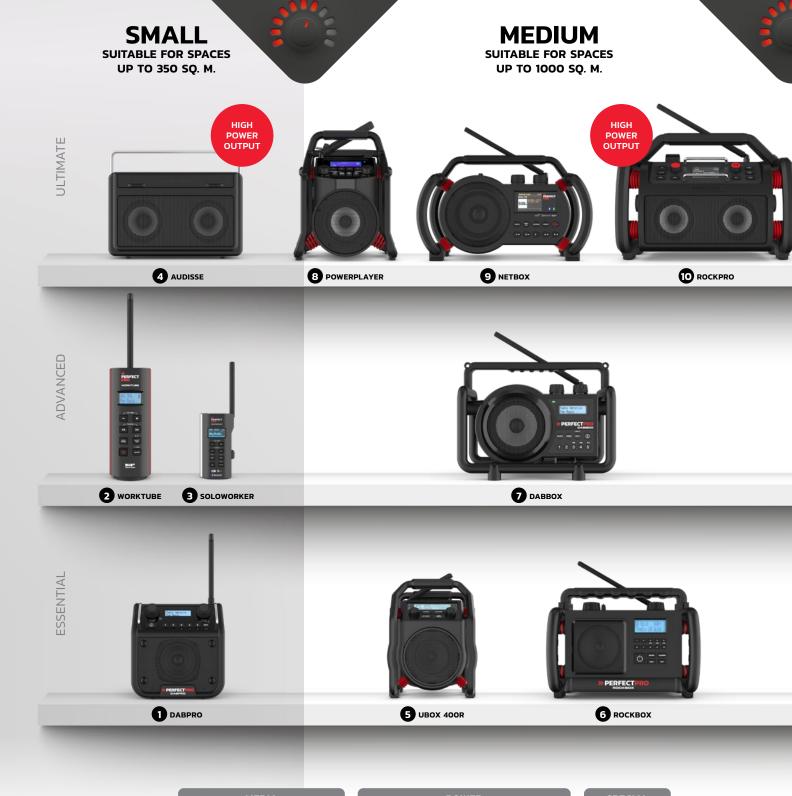

#### **OUR TYPICAL AREAS OF APPLICATION**

When you're listening to music within a small, confined indoor space, you don't need the same capacity to 'fill the room with sound' as when listening, say, on a scaffold outdoors. We generally use three categories based on which we continue to enhance and improve our radios — as shown in the table below.

<sup>\*</sup> These are general guidelines; there are several outliers in both directions.

<sup>\*\*</sup> Based on a warehouse with stacked boxes (reference space).