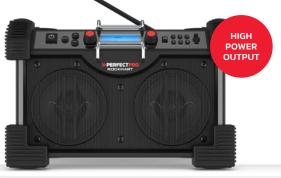

#### **ROCKHART** >>

#### The boss

Who's the boss? This perfect companion for outdoor folk such as road workers, builders and farmers is also ideal for anyone looking to brighten up a large site with brilliant sounds.

Item no. RH3 EAN: 8719689465346

# ROCKHART

THE BOSS.
THE LARGEST AND MOST
POWERFUL JOBSITE
RADIO EVER MADE.

This perfect companion for outdoor folk such as road workers, builders and farmers is also ideal for anyone looking to brighten up a large site with brilliant sounds.

**XL CLASS** 

A league of its own

Among tradesmen "the Rockhart" enjoys more fame in its home country, the Netherlands, than the brand PerfectPro itself. With its two massive woofers it blows away anything bold enough to come close, if needed. Although its sound is also great when put at a lower volume, it has earned its reputation of the largest and loudest jobsite radio ever made.