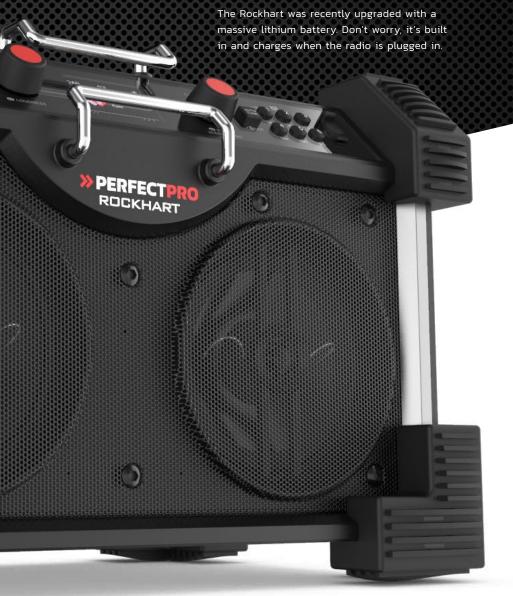

#### **ROCKHART** >>

#### The boss

Who's the boss? This perfect companion for outdoor folk such as road workers, builders and farmers is also ideal for anyone looking to brighten up a large site with brilliant sounds.

Item no. RH3 EAN: 8719689465346

The Rockhart was a little bit of an investment, but now I can't imagine life without it. There simply is no better device of its kind – I don't know any radio that's as reliable as this one. The sound is brilliant, and on top of that it's completely shockproof and waterproof.'

# ROCKHART

THE BOSS.
THE LARGEST AND MOST
POWERFUL JOBSITE
RADIO EVER MADE.

This perfect companion for outdoor folk such as road workers, builders and farmers is also ideal for anyone looking to brighten up a large site with brilliant sounds.

**XL CLASS** 

A league of its own

Among tradesmen "the Rockhart" enjoys more fame in its home country, the Netherlands, than the brand PerfectPro itself. With its two massive woofers it blows away anything bold enough to come close, if needed. Although its sound is also great when put at a lower volume, it has earned its reputation of the largest and loudest jobsite radio ever made.