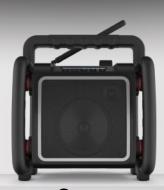

#### SOLOWORKER >>

#### The ultimate pocket radio

Perfect for when you want to be discreet while still being surrounded by brilliant sound wherever you go. Recommended for anyone who doesn't want to wear headphones all day long.

Item no. SW3 EAN: 8719689465247

THE SOLOWORKER'S FORTIFIED METAL CLIP SECURES THE RADIO TO YOUR BELT OR SHIRT POCKET.