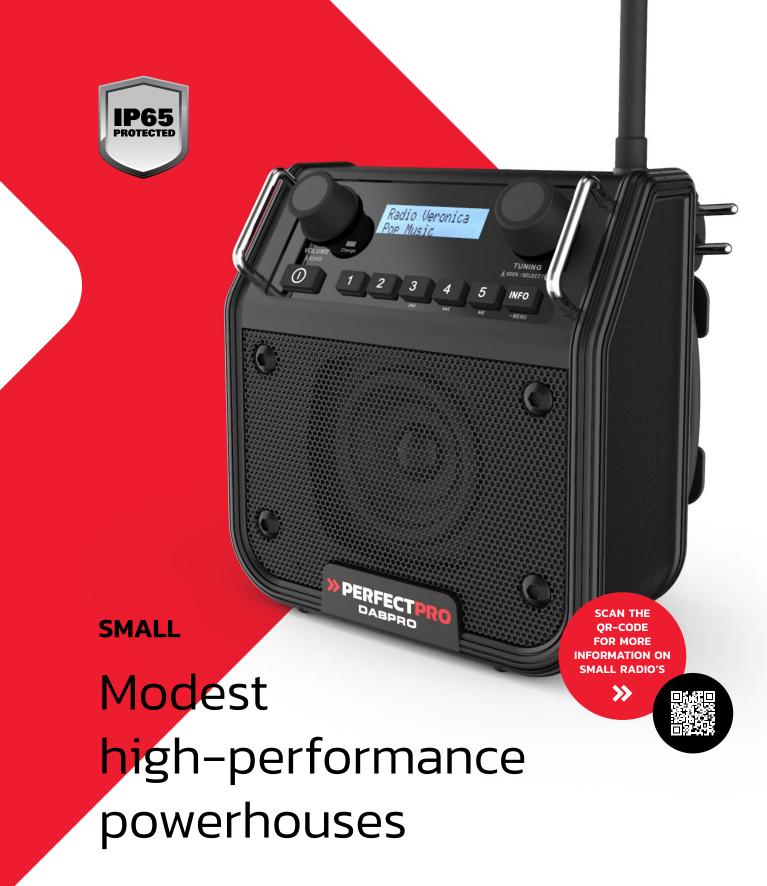

#### **DABPRO** >>

Always available, always dependable

Sturdy entry-level jobsite radio boasting the most powerful speaker on the market and DAB+. Designed for use on any worksite, ranging from garages and sheds to workshops and outdoor sites.

Item no. DPR2 EAN: 8719689465193