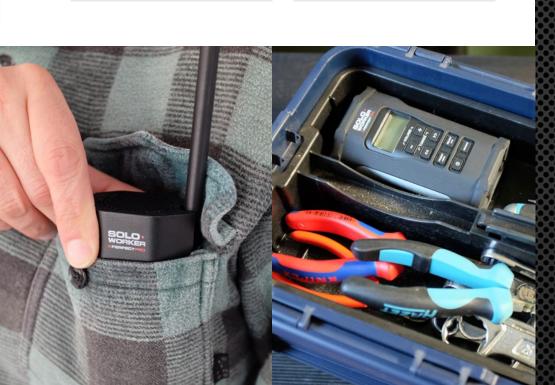

#### SOLOWORKER >>

#### The ultimate pocket radio

Perfect for when you want to be discreet while still being surrounded by brilliant sound wherever you go. Recommended for anyone who doesn't want to wear headphones all day long.

THE SOLOWORKER'S FORTIFIED METAL CLIP SECURES THE RADIO TO YOUR BELT OR SHIRT POCKET.