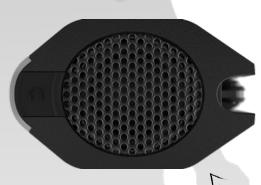

# The headphones that aren't really headphones

The high-quality waterproof 360° Neodymium speaker is designed to provide the user with a unique audio experience. As with headphones, you're surrounded by sound when you clip it to your belt or shirt pocket. It will also easily fill a small space with a rich and full sound.

#### **SOUND BUBBLE**

The Soloworker creates a sound bubble for the user, immersing them in an audio experience like no other without intruding on anyone around them. And unlike headphones, it doesn't drown out external noise - you'll have no trouble hearing what's going on around you. All the better when you happen to be handling dangerous equipment.

SPEAKER AT THE TOP