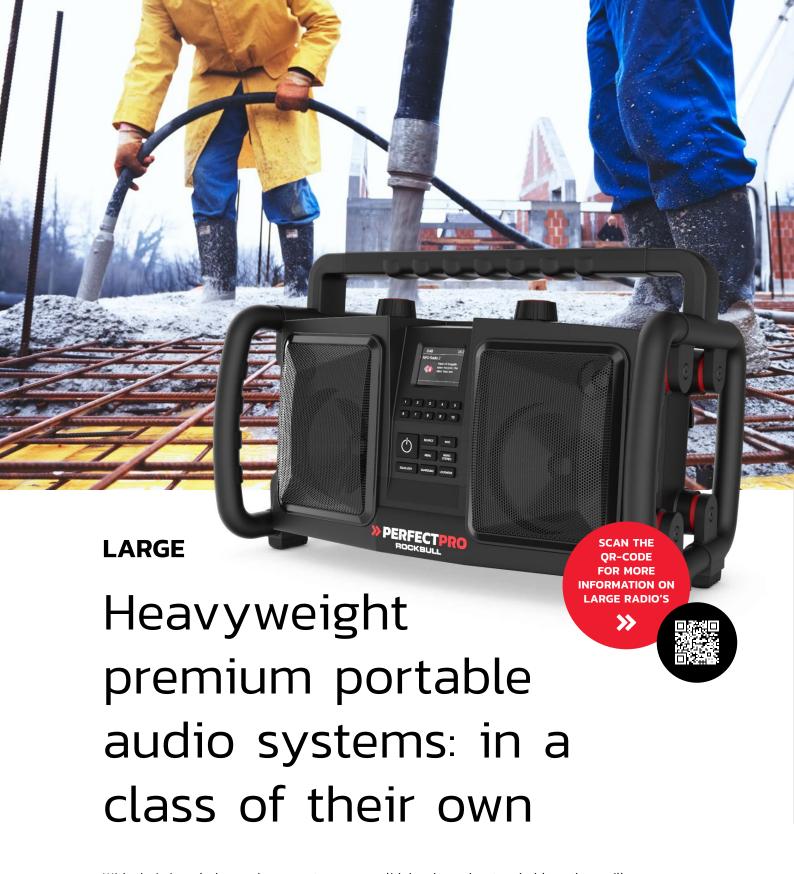

#### **ROCKBULL** >>

#### The mobile Hi-Fi stereo system

this radio commands respect! A professional audio machine with a powerful set of speakers, woofers and tweeters, this is more than just a radio: it's a mobile Hi-Fi system that's without equal on the market.

Item no. RB2 EAN: 8719689465339