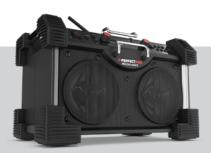

#### **TEAMBOX** >>

#### The compact giant

A team player with the latest features, the Teambox gives all members of the building crew access to perfect sound. Suitable for large indoor and outdoor settings.

Item no. TBX2 EAN: 8719689465322

#### **TEAMBOX**

The compact giant

Featuring a Lithium-polymer (Li-poly) battery, 25-Watt speaker, tweeter and woofer, this box will just keep going... and going... and going...

High Performance Radios