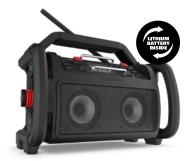

#### **TEAMBOX** >>

#### The compact giant

A team player with the latest features, the Teambox gives all members of the building crew access to perfect sound. Suitable for large indoor and outdoor settings.

Item no. TBX2 EAN: 8719689465322