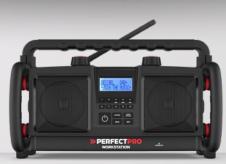

#### **WORKSTATION** >>

#### The impressive all-rounder

This true all-rounder with an unparalleled stereo performance can be used in both indoor and outdoor settings. This powerhouse is a lot more compact than most other large-sized radios.

Item no. WS3 EAN: 8719689465179