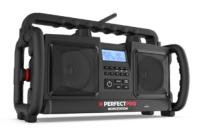

# JOBSITE RADIOS FOR TRADESMEN

PerfectPro has been specialised in the development and manufacture of jobsite radios for pros for more than 15 years.

You can hear our jobsite radios at building sites, manufacturing facilities, warehouses, workshops, sheds, stables and on scaffolds. They are also popular in garages, studios, farms, events, shipyards and in marinas. In other words: wherever people are hard at work and demand the clearest and highest-quality sound.

## HI-FI: ALL PERFECTPRO RADIOS FEATURE AN IMPECCABLE SOUND.

PerfectPro radios can compete in quality with the most high-end Hi-Fi brands. We know it's all about the perfect sound. Each radio has been designed by audio lovers from the highest-quality parts based on the latest technology. Sound – and not the battery system – is key when it comes to our audio equipment.

## HEAVY DUTY: ALL PERFECTPRO RADIOS ARE RUGGED ENOUGH TO WITHSTAND ANYTHING.

A PerfectPro radio will continue to play without missing a beat even under extreme conditions. They are waterproof, dustproof and shockproof, solidly built and feature thick rubber control buttons that are easy to operate and keep clean.

## PROFESSIONAL: ALL PERFECTPRO RADIOS ARE CUSTOM-MADE FOR PROS.

For any pro, PerfectPro radios can run on a universal battery at least an entire workday. Because we know that different pros need different sound solutions, PerfectPro has therefore built a wide range of devices over the years to ensure it meets all the specific requirements.