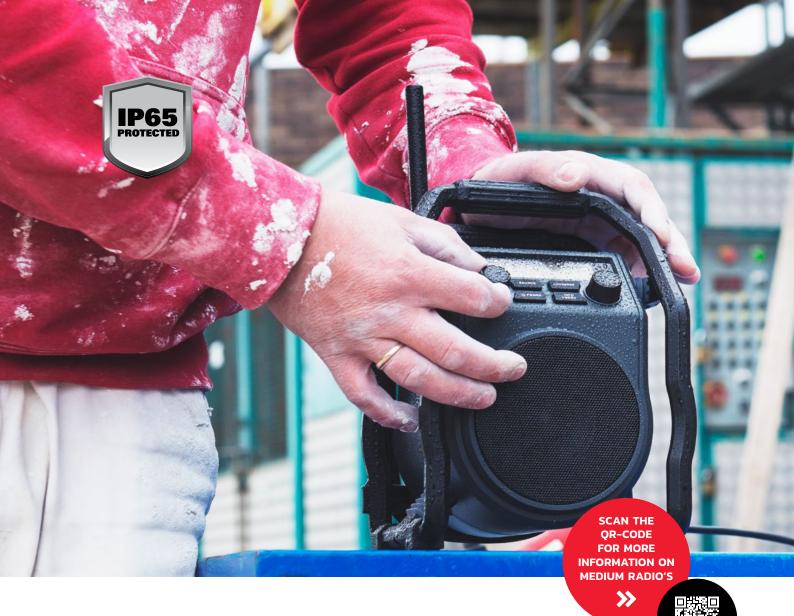

## HEAVY DUTY: ALL PERFECTPRO RADIOS ARE RUGGED ENOUGH TO WITHSTAND ANYTHING.

A PerfectPro radio will continue to play without missing a beat even under extreme conditions. They are waterproof, dustproof and shockproof, solidly built and feature thick rubber control buttons that are easy to operate and keep clean.

# An audio solution for any setting

Dust, sand, moisture, water, falls, knocks, shocks, heat or cold: our radios can handle it all! Our portable battery-operated radios are exposed to a multitude of stresses and strains in any kind of environment.

#### **WATERPROOF**

Rain, sweat, wet building sites, a night spent on a scaffold, rough weather out at sea... our radios have experienced it all. That's why all our radios provide a high degree of water-resistance.