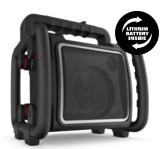

#### INTEGRATED LITHIUM-POLYMER BATTERY

Booster for extra power output, as well as extra-long (18-24 hour) playback.

#### INTEGRATED LITHIUM BATTERY

We have integrated lithium batteries (Liion or Li-poly) into all our jobsite radios that require a high capacity or must be very small in size. With their high current density, lithium batteries are highly suited for models requiring extremely high capacity or which must be highly compact.