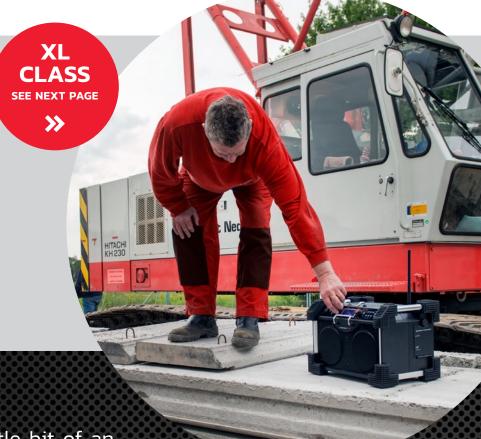

# ROCKHART

THE BOSS.
THE LARGEST AND MOST
POWERFUL JOBSITE
RADIO EVER MADE.

This perfect companion for outdoor folk such as road workers, builders and farmers is also ideal for anyone looking to brighten up a large site with brilliant sounds.

**XL CLASS** 

A league of its own

Among tradesmen "the Rockhart" enjoys more fame in its home country, the Netherlands, than the brand PerfectPro itself. With its two massive woofers it blows away anything bold enough to come close, if needed. Although its sound is also great when put at a lower volume, it has earned its reputation of the largest and loudest jobsite radio ever made.

"I can keep the radio blasting all day long – no problem! The battery's in and will remain there. No fuss, no need to take it out – just plug it into the socket every so often and you're good to go – all day long."

- P. BROWN, OPERATOR

## MULTIFUNCTIONAL AUDIO TOOL

The Rockhart can be used as FM or DAB+ radio. It is also is about the largest and loudest bluetooth speaker on the market.

Item no. RH3 EAN: 8719689465346