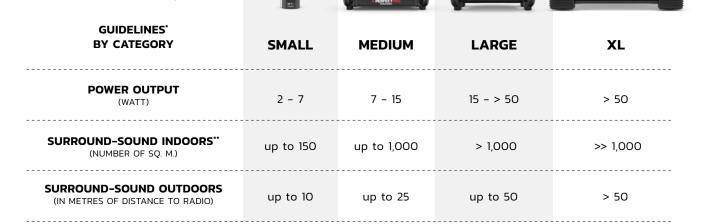

#### **OUR TYPICAL AREAS OF APPLICATION**

When you're listening to music within a small, confined indoor space, you don't need the same capacity to 'fill the room with sound' as when listening, say, on a scaffold outdoors. We generally use three categories based on which we continue to enhance and improve our radios — as shown in the table below.

<sup>\*</sup> These are general guidelines; there are several outliers in both directions.

<sup>\*\*</sup> Based on a warehouse with stacked boxes (reference space).