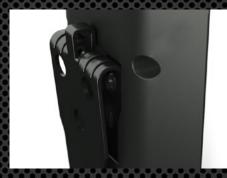

#### **FLEXIBLE FOLDABLE ANTENNA**

The customised antenna is flexible enough to absorb shocks. Optimised reception for DAB+ and FM, including in spaces filled with iron objects.

## ERGONOMIIC PROTECTIVE CAGE

Reinforced with rubber shock absorbers and a hand grip. Option to switch the radio to a pivot position.

#### **USB-PORT**

Featuring rubber protection for waterresistance. Plays MP3, AAC & FLAC files.