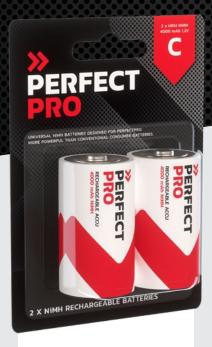

#### **NIMH BATTERY C**

Compatible with: DABPRO, DABBOX, ROCKBOX, NETBOX

- 2 x C (HR14)
- 12 Volt
- Capacity per battery 4000 mAh

Item no. B-C2 EAN: 8719689465377