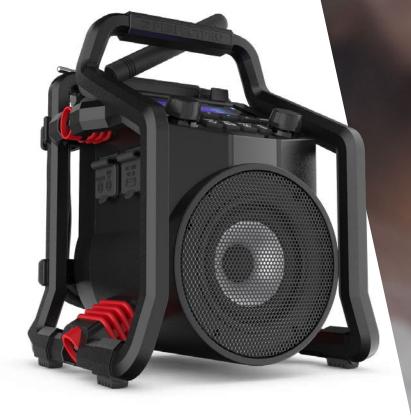

## ERGONOMIIC PROTECTIVE CAGE

Reinforced with rubber shock absorbers and a hand grip. Option to switch the radio to a pivot position.