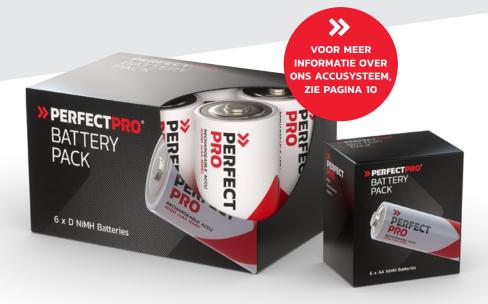

#### PERFECTPRO BATTERY SYSTEM

Universal battery system customised for jobsite radios

WIRELESS
THROUGHOUT
THE WORKDAY:

a universal battery

system.

THE WORKDAY:

Virtually all PerfectPro radios feature an integrated charger and

#### **NIMH BATTERIES**

The universal NiMH batteries are high-quality batteries designed especially for PerfectPro. More powerful than common types of consumer batteries, yet still universally exchangeable with other electronics. Longlasting and packed with power.

#### **WARRANTY**

Since the charger for PerfectPro's jobsite radios and the PerfectPro chargeable NiMH batteries are fully complimentary, we recommend using PerfectPro chargeable NiMH batteries.

#### **UNIVERSAL**

PerfectPro has opted for universal-size batteries (AA, C and D). These always fit and are not – as is often the case with tool batteries – brand-dependent and subject to regular changes in size and connection. In addition, these universal-size batteries are available everywhere at an affordable price, in both chargeable (NIMH) and non-chargeable (Alkaline) versions.

# PerfectPro Battery Packs

PerfectPro's high-capacity NiMH batteries are pre-charged and have low self-discharge to ensure a longer life and longer playback time. The NiMH battery types listed below are available to inject your chargeable PerfectPro jobsite radios with a fresh dose of energy when you start running out.

#### **NIMH BATTERY AA**

Compatible with: WORKTUBE, UBOX400R

- 1.2 Volt
- Capacity per battery 2500 mAh

Item no. B-AA6 EAN: 8719689465360

#### **NIMH BATTERY C**

Compatible with: DABPRO, DABBOX, ROCKBOX, NETBOX

- 2 x C (HR14)
- 12 Volt
- Capacity per battery 4000 mAh

Item no. B-C2 EAN: 8719689465377

#### **NIMH BATTERY D**

Compatible with: WORKSTATION

- 2 x D (HR20)
- 1,2 Volt Capacity per battery 8000 mAh

Item no. B-D2 EAN: 8719689465384