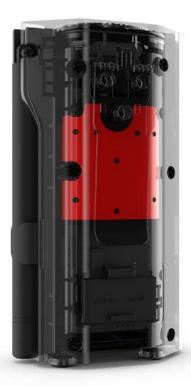

#### INTEGRATED LITHIUM-POLYMER BATTERY

Booster for extra power output, as well as extra-long (18-24 hour) playback.

#### PERFECTPRO BATTERY SYSTEM

Universal battery system customised for jobsite radios

WIRELESS
THROUGHOUT
THE WORKDAY:

a universal battery

system.

THE WORKDAY:

Virtually all PerfectPro radios feature an integrated charger and

#### INTEGRATED LITHIUM BATTERY

We have integrated lithium batteries (Liion or Li-poly) into all our jobsite radios that require a high capacity or must be very small in size. With their high current density, lithium batteries are highly suited for models requiring extremely high capacity or which must be highly compact.

#### **NIMH BATTERIES**

The universal NiMH batteries are high-quality batteries designed especially for PerfectPro. More powerful than common types of consumer batteries, yet still universally exchangeable with other electronics. Longlasting and packed with power.