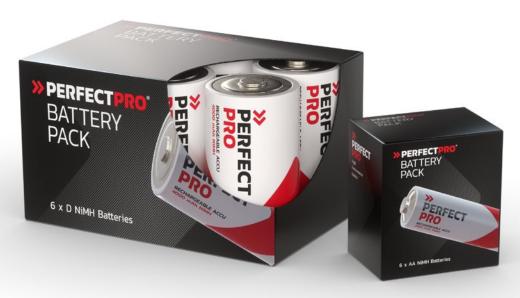

# PerfectPro Battery Packs

PerfectPro's high-capacity NiMH batteries are pre-charged and have low self-discharge to ensure a longer life and longer playback time. The NiMH battery types listed below are available to inject your chargeable PerfectPro jobsite radios with a fresh dose of energy when you start running out.

#### **NIMH BATTERY AA**

Compatible with: WORKTUBE, UBOX400R

- 1.2 Volt
- Capacity per battery 2500 mAh

Item no. B-AA6 EAN: 8719689465360

#### **NIMH BATTERY C**

Compatible with: DABPRO, DABBOX, ROCKBOX, NETBOX

- 2 x C (HR14)
- 12 Volt
- Capacity per battery 4000 mAh

Item no. B-C2 EAN: 8719689465377

#### **NIMH BATTERY D**

Compatible with: WORKSTATION

- 2 x D (HR20)
- 1,2 Volt Capacity per battery 8000 mAh

Item no. B-D2 EAN: 8719689465384