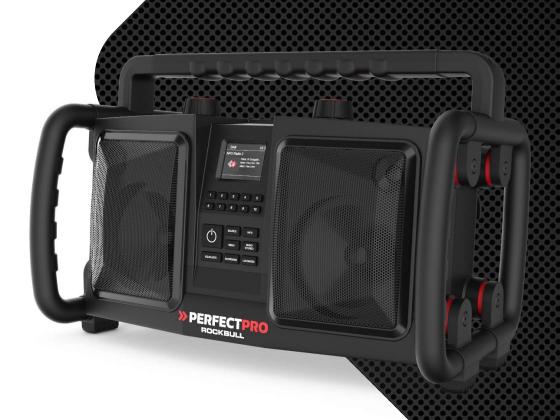

#### **ROCKBULL** >>

#### The mobile Hi-Fi stereo system

this radio commands respect! A professional audio machine with a powerful set of speakers, woofers and tweeters, this is more than just a radio: it's a mobile Hi-Fi system that's without equal on the market.

Item no. RB2 EAN: 8719689465339