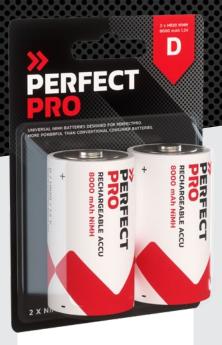

#### **NIMH BATTERY D**

Compatible with: WORKSTATION

- 2 x D (HR20)
- 1,2 Volt Capacity per battery 8000 mAh

Item no. B-D2 EAN: 8719689465384