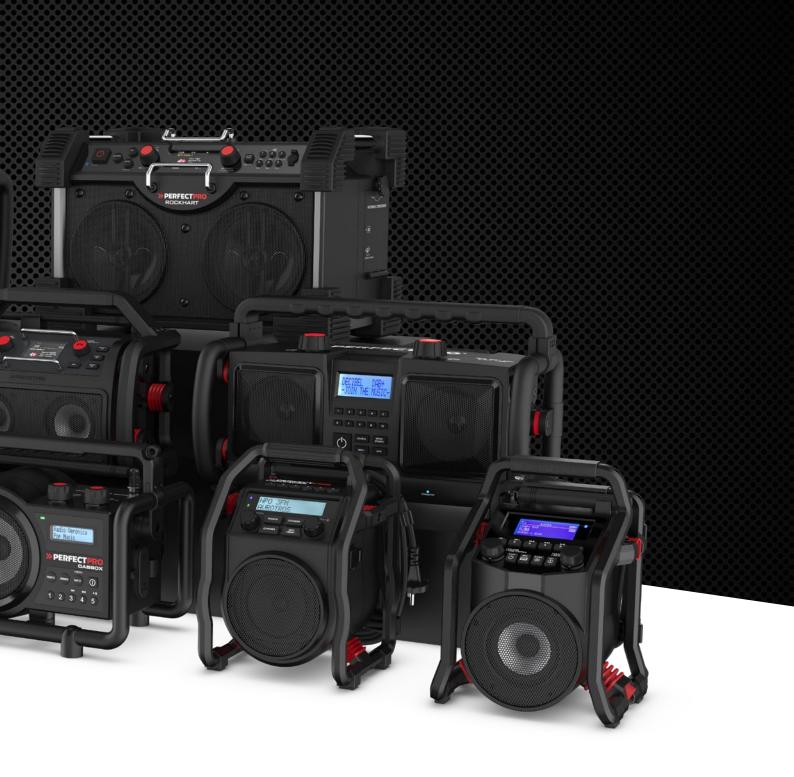

## WIDEST RANGE OF JOBSITE RADIOS ON THE MARKET

To meet the needs of all our customers, we developed a very wide range of products: from the smallest jobsite radio to the largest model and from the most basic high-quality radio to the most sophisticated multifunctional all-rounder.

# JOBSITE RADIOS FOR TRADESMEN

PerfectPro has been specialised in the development and manufacture of jobsite radios for pros for more than 15 years.

You can hear our jobsite radios at building sites, manufacturing facilities, warehouses, workshops, sheds, stables and on scaffolds. They are also popular in garages, studios, farms, events, shipyards and in marinas. In other words: wherever people are hard at work and demand the clearest and highest-quality sound.