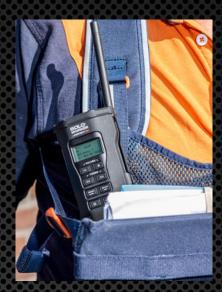

#### **MOBILE OCCUPATIONS**

If you routinely work at heights, move around a lot, or alternate between different projects all day long, this is the device for you. Clip it on and you'll be able to enjoy the highest-quality sound no matter where you go.

#### **CABIN OCCUPATIONS**

If the cabin of your crane, forklift truck, tractor or boat does not have an integrated radio, you can take the Soloworker with you anywhere – and it will fill your cabin with sound with a push of a button.