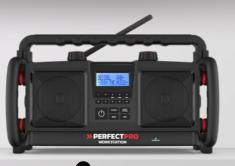

# What does every PerfectPro come with?

Versatile and multifunctional, all PerfectPro radios boast Hi-Fi sound quality, ruggedised features, and wireless and wired connectivity.

### WATERPROOF, DUSTPROOF AND SHOCKPROOF

Carrying high IP certification, our radios are built to perform in harsh work environments.

Every radio also doubles as a Bluetooth speaker.

### DAB+ AND FM

All PerfectPro radios feature DAB+ and FM Radio.

## dob+

FM RADIO

-----(m (m (s) (m (s)

MPACT-RESISTANT ABS PLASTIC COVER

hammer without breaking.

Strong enough to take a beating from a

TREBLE & BASS Volume and tone controls for dialling in a richer bass sound or adjusting the sound volume to