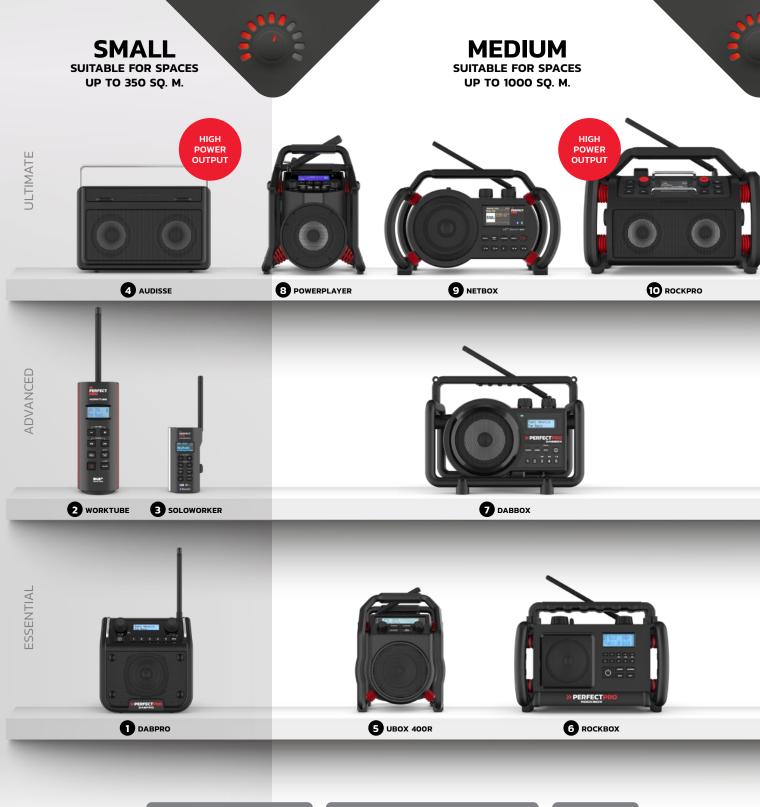

suit any indoor or outdoor work environment.

WHICH SIZE **IS RIGHT** FOR YOU?

CAPACITY INDOOR OUTDOOR

2 - 7 watt

up to 150 m<sup>2</sup>

up to 10 m

MEDIUM

7 – 15 watt up to 500 m<sup>2</sup> up to 25 m

LARGE

15 - 50+ watt 1,000+ m<sup>2</sup> up to 50 m

XL

50+ watt 1,000++ m<sup>2</sup> 50+ m

|                     | MEC                                      |               |       | SPECIAL        |                     |   |                                  |              |                    |
|---------------------|------------------------------------------|---------------|-------|----------------|---------------------|---|----------------------------------|--------------|--------------------|
|                     | FM WITH RDS, DAB+,<br>BLUETOOTH & AUX IN | USB<br>PLAYER | WI-FI | USB<br>CHARGER | INTERNAL<br>CHARGER |   | BATTERY<br>TYPE                  | PLAYING TIME |                    |
| 1 DABPRO            | Ø                                        | 8             | 8     | •              | Ø                   | 0 | 4 Х С МіМН                       | 19 HOURS     | STEREO PAIRING     |
| 2 WORKTUBE          | Ø                                        | 8             | 8     | 8              | Ø                   | 0 | 6 X AA NiMH                      | 11 HOURS     | RADIO PAIRING      |
| <b>3</b> SOLOWORKER | ♥                                        | 8             | 0     | •              | 0                   | • | INTEGRATED<br>LITHIUM<br>BATTERY | 11 HOURS     | STEREO PAIRING     |
| <b>4</b> AUDISSE    | ♥                                        | 0             | 0     | Ø              | 0                   | 0 | INTEGRATED<br>LITHIUM<br>BATTERY | 18 HOURS     | NEODYMIUM SPEAKERS |
| 5 UBOX 400R         | ♥                                        | •             | •     | •              | 0                   | 8 | 6 X AA NiMH                      | 14 HOURS     |                    |
| 6 посквох           | ♥                                        | •             | 8     | •              | Ø                   | 0 | 6 X C NiMH                       | 21 HOURS     |                    |
| 7 ДАВВОХ            | ⊘                                        | 8             | 8     | 8              | Ø                   | 0 | 4 X C NiMH                       | 12 HOURS     | STEREO PAIRING     |
|                     |                                          |               |       |                |                     |   |                                  |              |                    |