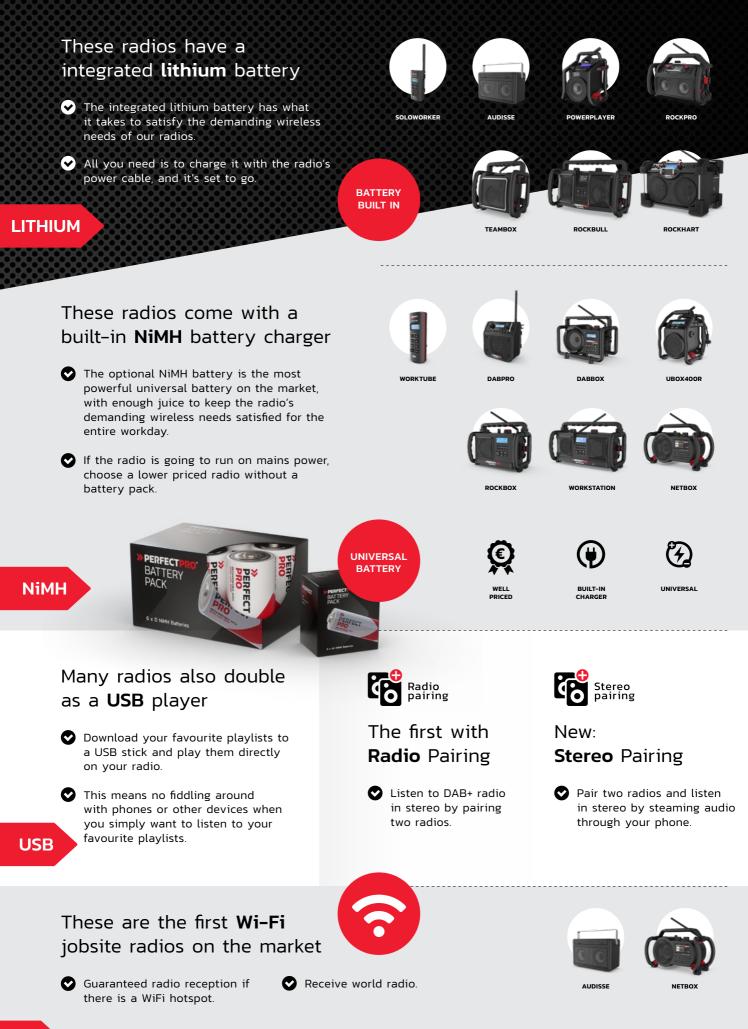

# What does every PerfectPro come with?

Versatile and multifunctional, all PerfectPro radios boast Hi-Fi sound quality, ruggedised features, and wireless and wired connectivity.

### WATERPROOF, DUSTPROOF AND SHOCKPROOF

Carrying high IP certification, our radios are built to perform in harsh work environments.

Every radio also doubles as a Bluetooth speaker.

## 🖸 AUX IN

All you need is a basic audio cable to connect any device with a headphone jack and play it on your radio.

## INTEGRATED CHARGER

Every radio comes with a charger and (optional) battery pack for wireless operation.

### DAB+ AND FM

All PerfectPro radios feature DAB+ and FM Radio.