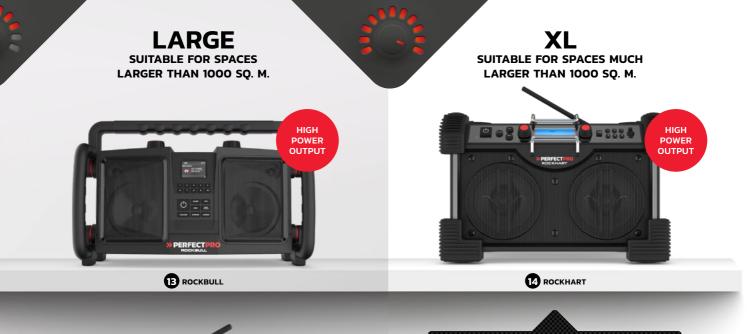

LARGE

15 - 50+ watt 1,000+ m<sup>2</sup> up to 50 m

XL

50+ watt 1,000++ m<sup>2</sup> 50+ m

|                     | MEC                                      |               |       | SPECIAL        |                     |   |                                  |              |                    |
|---------------------|------------------------------------------|---------------|-------|----------------|---------------------|---|----------------------------------|--------------|--------------------|
|                     | FM WITH RDS, DAB+,<br>BLUETOOTH & AUX IN | USB<br>PLAYER | WI-FI | USB<br>CHARGER | INTERNAL<br>CHARGER |   | BATTERY<br>TYPE                  | PLAYING TIME |                    |
| 1 DABPRO            | Ø                                        | 8             | 8     | •              | Ø                   | 0 | 4 Х С МіМН                       | 19 HOURS     | STEREO PAIRING     |
| 2 WORKTUBE          | Ø                                        | 8             | 8     | 8              | Ø                   | 0 | 6 X AA NiMH                      | 11 HOURS     | RADIO PAIRING      |
| <b>3</b> SOLOWORKER | ♥                                        | 8             | 0     | •              | 0                   | • | INTEGRATED<br>LITHIUM<br>BATTERY | 11 HOURS     | STEREO PAIRING     |
| <b>4</b> AUDISSE    | ♥                                        | 0             | 0     | Ø              | 0                   | 0 | INTEGRATED<br>LITHIUM<br>BATTERY | 18 HOURS     | NEODYMIUM SPEAKERS |
| 5 UBOX 400R         | ♥                                        | •             | •     | •              | 0                   | 8 | 6 X AA NiMH                      | 14 HOURS     |                    |
| 6 посквох           | ♥                                        | •             | 8     | •              | Ø                   | 0 | 6 X C NiMH                       | 21 HOURS     |                    |
| 7 ДАВВОХ            | ⊘                                        | 8             | 8     | 8              | Ø                   | 0 | 4 X C NiMH                       | 12 HOURS     | STEREO PAIRING     |
|                     |                                          |               |       |                |                     |   |                                  |              |                    |

## **CAUTION!** The XL class is a league of its own - not for beginners.

Taking these monsters to any project is totally not appreciated by any customer, neighbour or supervisor and may lead to serious conflicts.