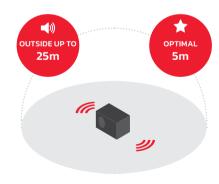

#### The Dabbox can be used in most work settings

**EQUIPPED TO FILL MEDIUM-SIZED SPACES** 

SPECTACULAR SOUND WITHIN 5 METERS

The DabBox is the reliable midfielder in the PerfectPro range