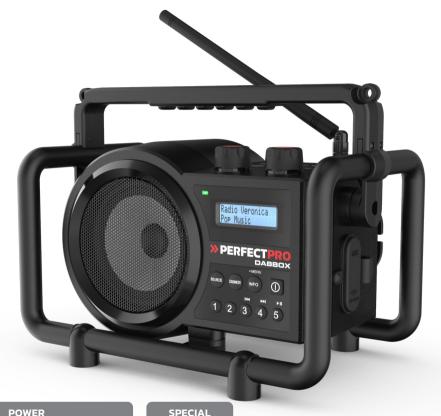

## DABBOX

A classic that can be used in most workplaces, the Dabbox delivers a warm sound and features the latest technology. Perfect for indoors and outdoors if you keep it nearby.

WWW.PERFECTPRO.EU

The classic: warm sound from an oversized 5-inch speaker, equipped with the latest technology.

# » PERFECTPRO® DABBOX

ORDER AT INFO@PERFECTPRO.EU

MEDIA

USB PLAYER USB INTERNAL CHARGER

CHARGES WHILE PLAYING

BATTERY PLAYING TIME

12 HOURS

SPECIAL

0

FM WITH RDS, DAB+,

**BLUETOOTH & AUX IN** 

For more information, product film, technical specifications, manual and more, visit perfectpro.eu or scan the QR code.