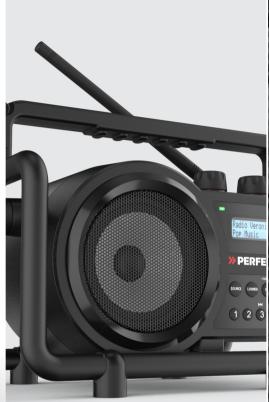

NiMH 4XC ACCU PACK

OVERSIZED 5-INCH SPEAKER

### Designed in classic casing

WEIGHT 3 KG