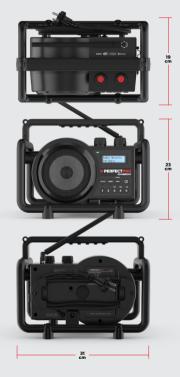

, there's always good old FM to back you up. Problem solved – as all our radios have FM capabilities.



#### DAB+

The genuine 21st-century digital radio, as clear as a bell and as user-friendly as it gets. If there's no coverage, you can simply switch to trusty old FM.



Transform your radio into a high–quality Bluetooth speaker and listen to your own audio thanks to the Bluetooth interface. You can play anything from your computer or phone directly on your radio.



#### STEREO PAIRING

Connect your radio to another PerfectPro radio with stereo pairing function and enjoy your Spotify playlist in stereo via Bluetooth streaming.



Lasts an entire workday on the optional universal NiMH batteries



NiMH 4XC ACCU PACK



OVERSIZED 5-INCH SPEAKER











### Designed in classic casing



WEIGHT 3 KG

#### The Dabbox can be used in most work settings



**EQUIPPED TO FILL MEDIUM-SIZED SPACES** 



SPECTACULAR SOUND WITHIN 5 METERS







The DabBox is the reliable midfielder in the PerfectPro range

#### WWW.PERFECTPRO.EU

The specifications given refer to products as currently supplied to our dealers. These may differ from products that have already been delivered and are in stock at the retailers. All information subject to changes and errors.

# » PERFECTPRO® DABBOX

ORDER AT INFO@PERFECTPRO.EU



MEDIA

USB PLAYER USB INTERNAL CHARGER

CHARGES WHILE PLAYING

BATTERY PLAYING TIME

12 HOURS

SPECIAL

0

FM WITH RDS, DAB+,

**BLUETOOTH & AUX IN** 

















For more information, product film, technical specifications, manual and more, visit perfectpro.eu or scan t