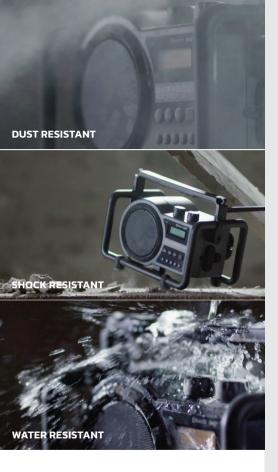

#### INTERNAL CHARGER

This radio has only an internal charger. This charges the battery pack when the device is connected to the mains. Also charges while playing!

#### **FM RADIO**

FM radio is here to stay! Whereas DAB+ radio reception can be tricky in large buildings or remote areas, there's always good old FM to back you up. Problem solved – as all our radios have FM capabilities.

#### DAB+

The genuine 21st-century digital radio, as clear as a bell and as user-friendly as it gets. If there's no coverage, you can simply switch to trusty old FM.

Transform your radio into a high–quality Bluetooth speaker and listen to your own audio thanks to the Bluetooth interface. You can play anything from your computer or phone directly on your radio.