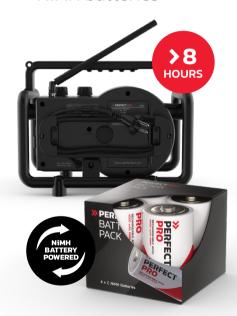

#### STEREO PAIRING

Connect your radio to another PerfectPro radio with stereo pairing function and enjoy your Spotify playlist in stereo via Bluetooth streaming.

Lasts an entire workday on the optional universal NiMH batteries

NiMH 4XC ACCU PACK

OVERSIZED 5-INCH SPEAKER