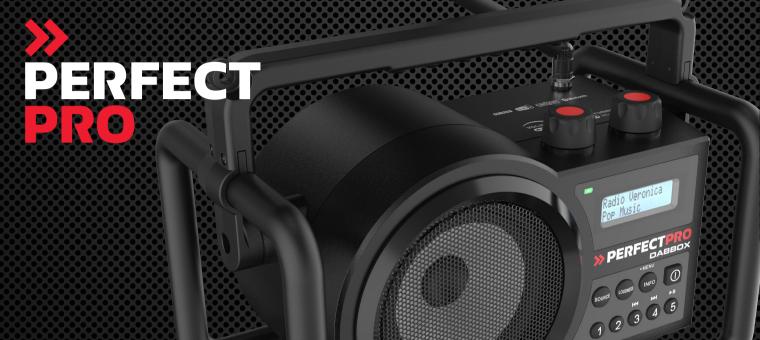

## DABBOX

A classic that can be used in most workplaces, the Dabbox delivers a warm sound and features the latest technology. Perfect for indoors and outdoors if you keep it nearby.

WWW.PERFECTPRO.EU

The classic: warm sound from an oversized 5-inch speaker, equipped with the latest technology.

# » PERFECTPRO® DABBOX

ORDER AT INFO@PERFECTPRO.EU

MEDIA

USB PLAYER USB INTERNAL CHARGER

CHARGES WHILE PLAYING

BATTERY PLAYING TIME

12 HOURS

SPECIAL

0

FM WITH RDS, DAB+,

**BLUETOOTH & AUX IN** 

For more information, product film, technical specifications, manual and more, visit perfectpro.eu or scan the QR code.