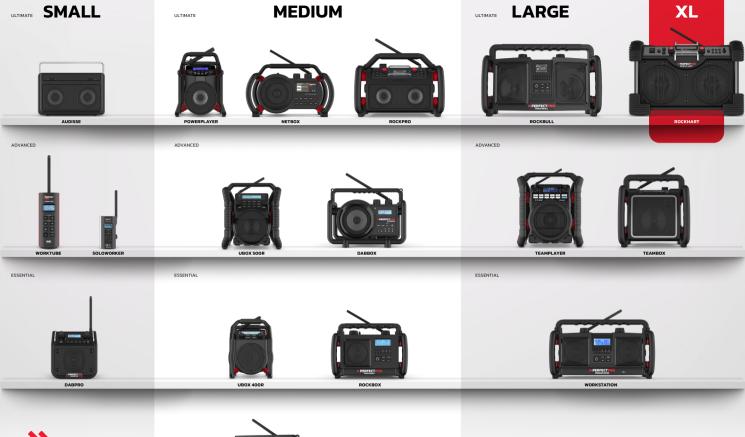

**DISCOVER OUR PRODUCTS** 

## DABBOX

A classic that can be used in most workplaces, the Dabbox delivers a warm sound and features the latest technology. Perfect for indoors and outdoors if you keep it nearby.

WWW.PERFECTPRO.EU

The classic: warm sound from an oversized 5-inch speaker, equipped with the latest technology.

#### DAB+

The genuine 21st-century digital radio, as clear as a bell and as user-friendly as it gets. If there's no coverage, you can simply switch to trusty old FM.

Transform your radio into a high–quality Bluetooth speaker and listen to your own audio thanks to the Bluetooth interface. You can play anything from your computer or phone directly on your radio.

#### The Dabbox can be used in most work settings

**EQUIPPED TO FILL MEDIUM-SIZED SPACES** 

SPECTACULAR SOUND WITHIN 5 METERS

The DabBox is the reliable midfielder in the PerfectPro range