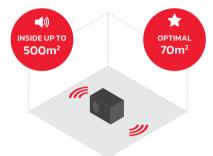

#### The Dabbox can be used in most work settings

**EQUIPPED TO FILL MEDIUM-SIZED SPACES** 

SPECTACULAR SOUND WITHIN 5 METERS

The DabBox is the reliable midfielder in the PerfectPro range