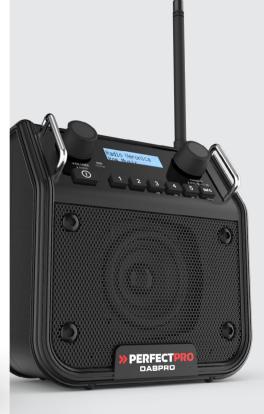

# Designed in compact casing

WEIGHT 1.5 KG

## The DabPro can be used in a variety of work settings

SPECTACULAR SOUND WITHIN 3 METERS