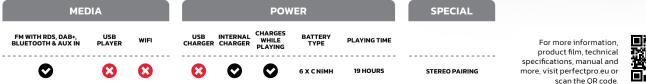

#### **FM RADIO**

FM radio is here to stay! Whereas DAB+ radio reception can be trick y in large buildings or remote areas, there's always good old FM to back you up. Problem solved – as all our radios have FM capabilities.

### STEREO PAIRING

Connect your radio to another PerfectPro radio with stereo pairing function and enjoy your Spotify playlist in stereo via Bluetooth streaming.

Bluetooth

Need a break from radio? All you need is a basic audio cable to connect any device with a headphone jack and play it on your PerfectPro radio.

DAB+

The genuine 21st-century digital radio, as clear as a bell and as user-friendly as it gets. If there's no coverage, you can simply switch to trusty old FM.

#### BLUETOOTH

PERFECT

Transform your radio into a high-quality Bluetooth speaker and listen to your own audio thanks to the Bluetooth interface. You can play anything from your computer or phone directly on your radio.