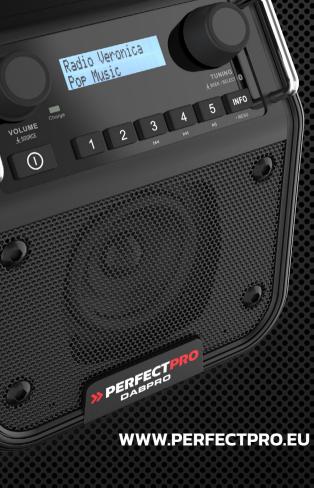

# DABPRO

Solid entry-level model you can use anywhere: in small indoor or outdoor areas, wireless or on A/C power.



The highest quality in its price class: solid, wireless, Bluetooth, excellent sound.

#### FM RADIO

#### **FM RADIO**

FM radio is here to stay! Whereas DAB+ radio reception can be trick y in large buildings or remote areas, there's always good old FM to back you up. Problem solved – as all our radios have FM capabilities.

### STEREO PAIRING

Connect your radio to another PerfectPro radio with stereo pairing function and enjoy your Spotify playlist in stereo via Bluetooth streaming.



Bluetooth

Need a break from radio? All you need is a basic audio cable to connect any device with a headphone jack and play it on your PerfectPro radio.



DAB+

The genuine 21st-century digital radio, as clear as a bell and as user-friendly as it gets. If there's no coverage, you can simply switch to t