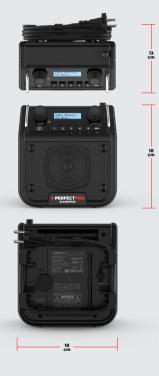

your radio to another PerfectPro radio with stereo pairing function and enjoy your Spotify playlist in stereo via Bluetooth streaming.



Bluetooth

Need a break from radio? All you need is a basic audio cable to connect any device with a headphone jack and play it on your PerfectPro radio.



DAB+

The genuine 21st-century digital radio, as clear as a bell and as user-friendly as it gets. If there's no coverage, you can simply switch to trusty old FM.

#### BLUETOOTH

PERFECT

Transform your radio into a high-quality Bluetooth speaker and listen to your own audio thanks to the Bluetooth interface. You can play anything from your computer or phone directly on your radio.



Stereo







NiMH 4XC ACCU PACK LARGE SPEAKER









HIGH IP-NORM 2-YEAR WARRANTY

# Designed in compact casing



WEIGHT 1.5 KG

## The DabPro can be used in a variety of work settings



SPECTACULAR SOUND WITHIN 3 METERS



# » PERFECTPRO® DABPRO

### ORDER AT INFO@PERFECTPRO.EU