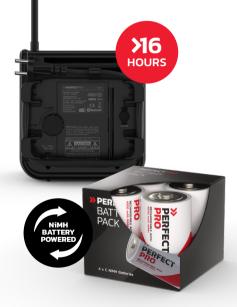

d FM to back you up. Problem solved – as all our radios have FM capabilities.

### STEREO PAIRING

Connect your radio to another PerfectPro radio with stereo pairing function and enjoy your Spotify playlist in stereo via Bluetooth streaming.



Bluetooth

Need a break from radio? All you need is a basic audio cable to connect any device with a headphone jack and play it on your PerfectPro radio.



DAB+

The genuine 21st-century digital radio, as clear as a bell and as user-friendly as it gets. If there's no coverage, you can simply switch to trusty old FM.

#### BLUETOOTH

PERFECT

Transform your radio into a high-quality Bluetooth speaker and listen to your own audio thanks to the Bluetooth interface. You can play anything from your computer or phone directly on your radio.



Stereo







NiMH 4XC ACCU PACK LARGE SPEAKER









HIGH IP-NORM 2-YEAR WARRANTY

# Designed in compact casing



WEIGHT 1.5 KG

## The DabPro can be used in a variety of work settings



SPECTACULAR SOUND WITHIN 3 METERS



# » PERFECTPRO® DABPRO

### ORDER AT INFO@PERFECTPRO.EU