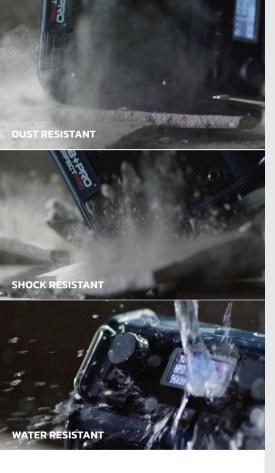

all our radios have FM capabilities.

### STEREO PAIRING

Connect your radio to another PerfectPro radio with stereo pairing function and enjoy your Spotify playlist in stereo via Bluetooth streaming.



Bluetooth

Need a break from radio? All you need is a basic audio cable to connect any device with a headphone jack and play it on your PerfectPro radio.



DAB+

The genuine 21st-century digital radio, as clear as a bell and as user-friendly as it gets. If there's no coverage, you can simply switch to trusty old FM.

#### BLUETOOTH

PERFECT

Transform your radio into a high-quality Bluetooth speaker and listen to your own audio thanks to the Bluetooth interface. You can play anything from your computer or phone directly on your radio.



Stereo







NiMH 4XC ACCU PACK LARGE SPEAKER









HIGH IP-NORM 2-YEAR WARRANTY

# Designed in compact casing



WEIGHT 1.5 KG

## The DabPro can be used in a variety of work settings



SPECTACULAR SOUND WITHIN 3 METERS



# » PERFECTPRO® DABPRO

### ORDER AT INFO@PERFECTPRO.EU