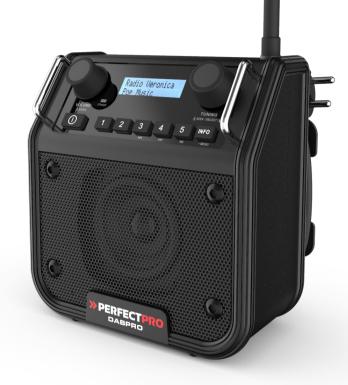

# DABPRO

Solid entry-level model you can use anywhere: in small indoor or outdoor areas, wireless or on A/C power.

The highest quality in its price class: solid, wireless, Bluetooth, excellent sound.

# Designed in compact casing

WEIGHT 1.5 KG