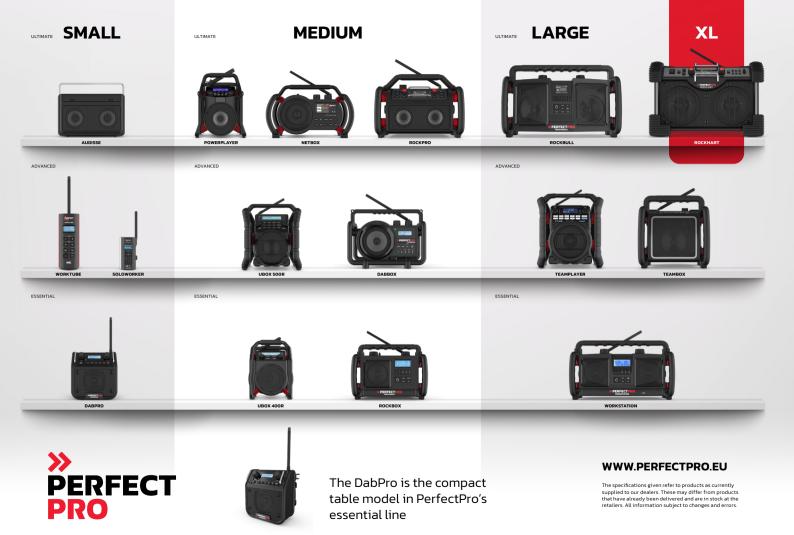

# DABPRO

Solid entry-level model you can use anywhere: in small indoor or outdoor areas, wireless or on A/C power.

The highest quality in its price class: solid, wireless, Bluetooth, excellent sound.

## The DabPro can be used in a variety of work settings

SPECTACULAR SOUND WITHIN 3 METERS