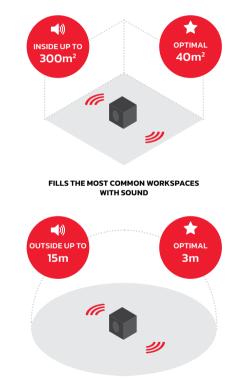

## The DabPro can be used in a variety of work settings

SPECTACULAR SOUND WITHIN 3 METERS