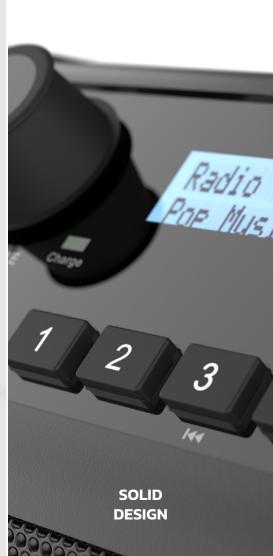

as all our radios have FM capabilities.

### STEREO PAIRING

Connect your radio to another PerfectPro radio with stereo pairing function and enjoy your Spotify playlist in stereo via Bluetooth streaming.



Bluetooth

Need a break from radio? All you need is a basic audio cable to connect any device with a headphone jack and play it on your PerfectPro radio.



DAB+

The genuine 21st-century digital radio, as clear as a bell and as user-friendly as it gets. If there's no coverage, you can simply switch to trusty old FM.

#### BLUETOOTH

PERFECT

Transform your radio into a high-quality Bluetooth speaker and listen to your own audio thanks to the Bluetooth interface. You can play anything from your computer or phone directly on your radio.



Stereo







NiMH 4XC ACCU PACK LARGE SPEAKER









HIGH IP-NORM 2-YEAR WARRANTY

# Designed in compact casing



WEIGHT 1.5 KG

## The DabPro can be used in a variety of work settings



SPECTACULAR SOUND WITHIN 3 METERS



# » PERFECTPRO® DABPRO

### ORDER AT INFO@PERFECTPRO.EU