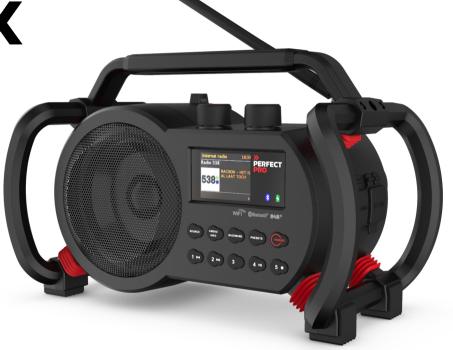

## NETBOX

High End Internet radio. Produces warm sound from an oversized speaker. Perfect where DAB+ signal is limited and a hotspot is present

WWW.PERFECTPRO.EU

SOURCE CHIEND SACRIMOD PRESETT OF THE STATE OF THE STATE

### Designed in a neoclassical case

WEIGHT 3.5 KG

# The Netbox performs very strong inside, but can also go outside

EQUIPPED TO FILL MEDIUM-SIZED SPACES

SPECTACULAR SOUND WITHIN 5 METERS