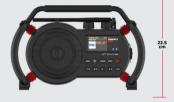

### Designed in a neoclassical case

WEIGHT 3.5 KG

# The Netbox performs very strong inside, but can also go outside

EQUIPPED TO FILL MEDIUM-SIZED SPACES

SPECTACULAR SOUND WITHIN 5 METERS