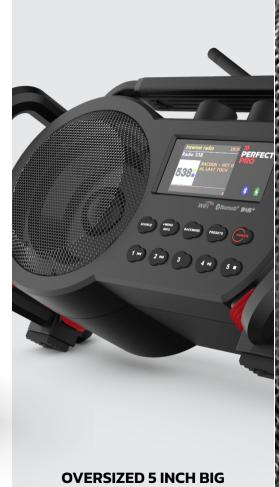

Lasts an entire workday on the optional universal NiMH batteries

NiMH 6XC ACCU PACK

VERSIZED 5 INCH BIG MAGNET SPEAKER

2-YEAR WARRANTY