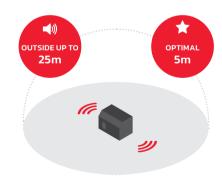

# The Netbox performs very strong inside, but can also go outside

EQUIPPED TO FILL MEDIUM-SIZED SPACES

SPECTACULAR SOUND WITHIN 5 METERS