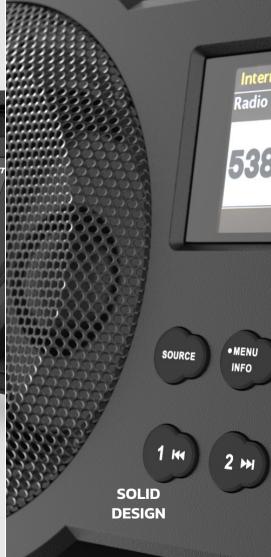

### Designed in a neoclassical case

WEIGHT 3.5 KG

# The Netbox performs very strong inside, but can also go outside

EQUIPPED TO FILL MEDIUM-SIZED SPACES

SPECTACULAR SOUND WITHIN 5 METERS