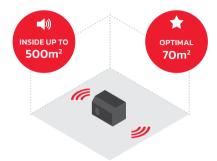

# The Netbox performs very strong inside, but can also go outside

EQUIPPED TO FILL MEDIUM-SIZED SPACES

SPECTACULAR SOUND WITHIN 5 METERS