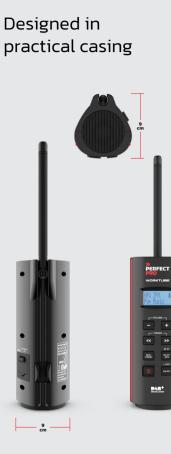

WEIGHT 740 GRAM 23

The Worktube delivers high-quality sound wherever you go

SPECTACULAR SOUND WITHIN 2 METERS