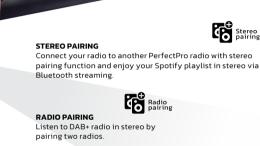

PERFECT

WORKTUBE

Listen to DAB+ radio in stereo by

NiMH 6XAA ACCU PACK

6 x AA NIMH Batteries

>10 HOURS

> PERFEC BATTEI PACK

NiMH BATTERY POWERED

> 360° NEODYMIUM WATERPROOF SPEAKER

RADIO & STEREO PAIRING

\*