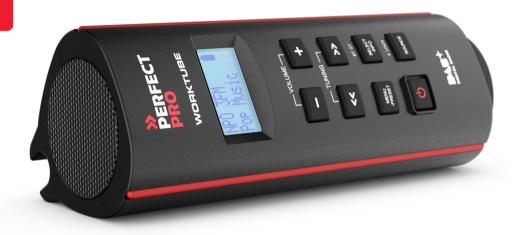

### WORKTUBE

TUNING .

## DISCOVER OUR PRODUCTS WORKTUBE

Room-filling audio experience that fits inside a toolbag. Connected to another Worktube, it transforms into a stereo-surround experience.

WWW.PERFECTPRO.EU