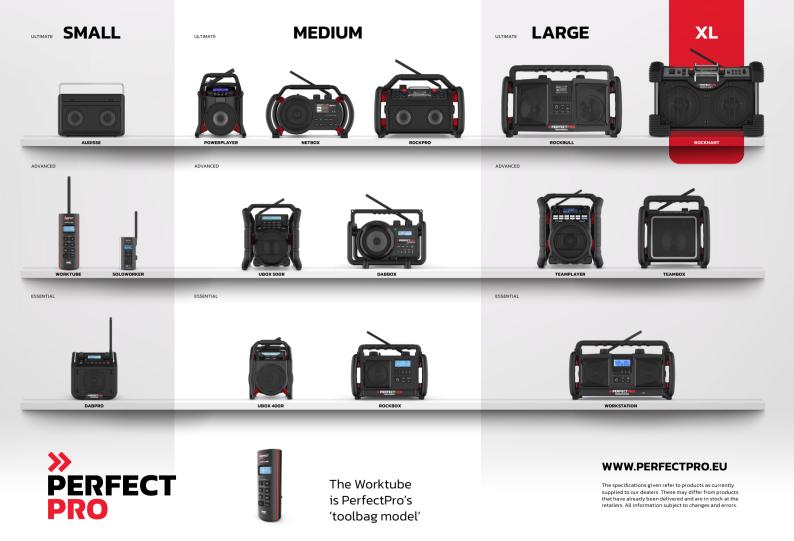

## DISCOVER OUR PRODUCTS WORKTUBE

Room-filling audio experience that fits inside a toolbag. Connected to another Worktube, it transforms into a stereo-surround experience.

WWW.PERFECTPRO.EU