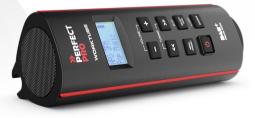

## DISCOVER OUR PRODUCTS WORKTUBE

Room-filling audio experience that fits inside a toolbag. Connected to another Worktube, it transforms into a stereo-surround experience.

WWW.PERFECTPRO.EU

### With its warm, room-filling sound and featuring the latest technology, this is the perfect travel companion.