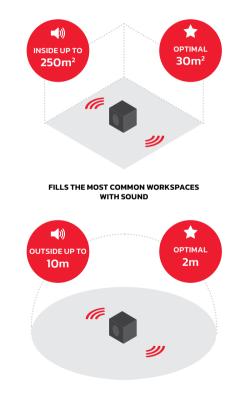

WEIGHT 740 GRAM 23

The Worktube delivers high-quality sound wherever you go

SPECTACULAR SOUND WITHIN 2 METERS