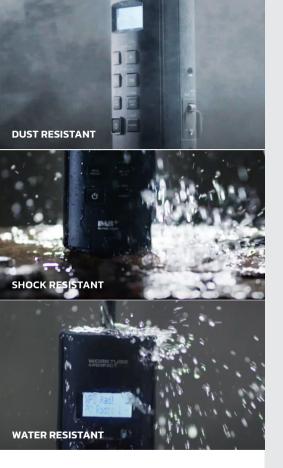

and as user-friendly as it gets. If there's no coverage, you can simply switch to trusty old FM.

#### Bluetooth

Transform your radio into a high-quality Bluetooth speaker and listen to your own audio thanks to the Bluetooth interface. You can play anything from your computer or phone directly on your radio.



PERFECT

WORKTUBE





Listen to DAB+ radio in stereo by



#### AUX IN

Need a break from radio? All you need is a basic audio cable to connect any device with a headphone jack and play it on your PerfectPro radio



Can keep going a full workday on the universal NiMH batteries supplied

NiMH 6XAA ACCU PACK

6 x AA NIMH Batteries

>10 HOURS

> PERFEC BATTEI PACK

NiMH BATTERY POWERED

> 360° NEODYMIUM WATERPROOF SPEAKER

RADIO & STEREO PAIRING

\*

dab

PERFECT

TURE

MONU

DAB+









TÜV/GS CERTIFIED

HIGH IP-NORM

2-YEAR WARRANTY



WEIGHT 740 GRAM 23

The Worktube delivers high-quality sound wherever you go



SPECTACULAR SOUND WITHIN 2 METERS



## » PERFECTPRO® WORKTUBE

ORDER AT INFO@PERFECTPRO.EU