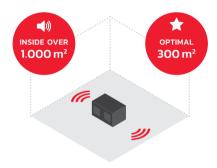

# The Rockhart delivers its best performance in outdoor spaces

FILLS LARGER SPACES WITHOUT ANY PROBLEM

SPECTACULAR SOUND WITHIN 30 METERS

The Rockhart is in a class of its own (with the cult following you'd expect)