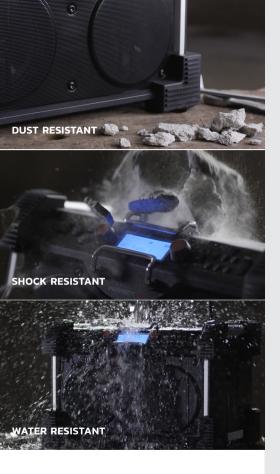

t-century digital radio, perfect sound and as user-friendly as it gets. If there's no coverage, you can simply switch to trusty old FM.



#### BLUETOOTH

Transform your radio into a high-quality Bluetooth speaker and listen to your own audio thanks to the Bluetooth interface. You can play anything from your computer or phone directly on your radio.

### MICROPHONE IN

The RockHart can be turned into a megaphone via the microphone input, singing along to the music is also possible.

#### **POWERBANK**

Our radios are equipped with strong batteries which can double as power banks with 5V/1.2A output. Connect the phone to the USB port and it will be charged in no time.

Long, wireless playtime and a high power output



INTEGRATED LITHIUM BATTERY



HIGH-POWER WOOFERS & PREMIUM AMPLIFIER







IP-NORM



# Designed in practical casing



WEIGHT 8.4 KG

# The Rockhart delivers its best performance in outdoor spaces



FILLS LARGER SPACES WITHOUT ANY PROBLEM



SPECTACULAR SOUND WITHIN 30 METERS







The Rockhart is in a class of its own (with the cult following you'd expect)

#### WWW.PERFECTPRO.EU

The specifications given refer to products as currently supplied to our dealers. These may differ from products that have already been delivered and are in stock at the retailers. All information subject to possible changes and errors.

## >> PERFECTPRO®

**ROCKHART** 

ORDER AT INFO@PERFECTPRO.EU



MEDIA

FM WITH RDS, DAB+, BLUETOOTH & AUX IN USB-SPELER WIFE USB INTERNAL WHILE CHARGER CHARGER PLAYING

BATTERY TYPE

PLAYING TIME

product film, technical specifications, manual a