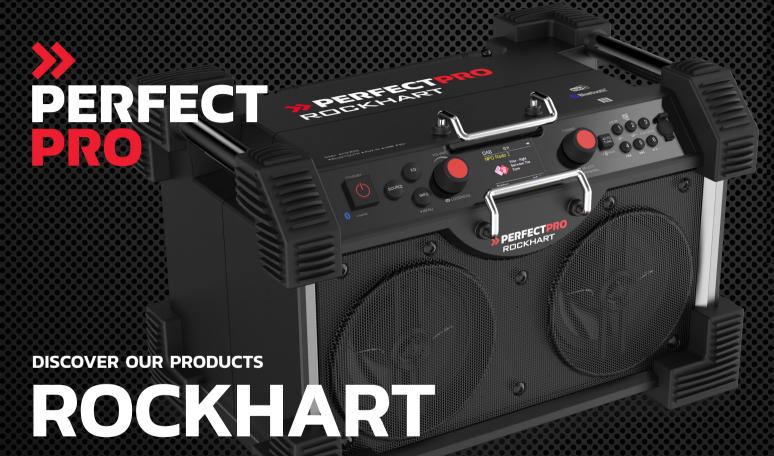

The largest jobsite radio on the market, the Rockhart is popular with outdoor workers and on large projects. A perennial favourite for anyone who demands the best and the largest.

WWW.PERFECTPRO.EU

Nicknamed 'the Boss', the largest and most powerful jobsite radio ever built

It features two powerful woofers and tweeters, driven by a premium amplifier, that produce an impressive sound.