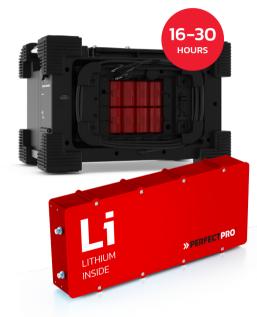

#### **POWERBANK**

Our radios are equipped with strong batteries which can double as power banks with 5V/1.2A output. Connect the phone to the USB port and it will be charged in no time.

Long, wireless playtime and a high power output

INTEGRATED LITHIUM BATTERY

HIGH-POWER WOOFERS & PREMIUM AMPLIFIER

IP-NORM