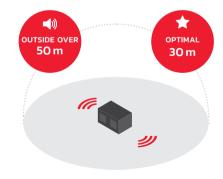

# The Rockhart delivers its best performance in outdoor spaces

FILLS LARGER SPACES WITHOUT ANY PROBLEM

SPECTACULAR SOUND WITHIN 30 METERS

The Rockhart is in a class of its own (with the cult following you'd expect)