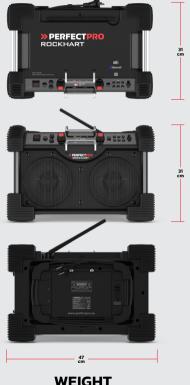

ser-friendly as it gets. If there's no coverage, you can simply switch to trusty old FM.



#### BLUETOOTH

Transform your radio into a high-quality Bluetooth speaker and listen to your own audio thanks to the Bluetooth interface. You can play anything from your computer or phone directly on your radio.

### MICROPHONE IN

The RockHart can be turned into a megaphone via the microphone input, singing along to the music is also possible.

#### **POWERBANK**

Our radios are equipped with strong batteries which can double as power banks with 5V/1.2A output. Connect the phone to the USB port and it will be charged in no time.

Long, wireless playtime and a high power output



INTEGRATED LITHIUM BATTERY



HIGH-POWER WOOFERS & PREMIUM AMPLIFIER







IP-NORM



# Designed in practical casing



WEIGHT 8.4 KG

# The Rockhart delivers its best performance in outdoor spaces



FILLS LARGER SPACES WITHOUT ANY PROBLEM



SPECTACULAR SOUND WITHIN 30 METERS







The Rockhart is in a class of its own (with the cult following you'd expect)

#### WWW.PERFECTPRO.EU

The specifications given refer to products as currently supplied to our dealers. These may differ from products that have already been delivered and are in stock at the retailers. All information subject to possible changes and errors.

## >> PERFECTPRO®

**ROCKHART** 

ORDER AT INFO@PERFECTPRO.EU



MEDIA

FM WITH RDS, DAB+, BLUETOOTH & AUX IN USB-SPELER WIFE USB INTERNAL WHILE CHARGER CHARGER PLAYING

BATTERY TYPE

PLAYING TIME

product film, technical specifications, manual and more, visit perfectpro.eu or scan the QR cod