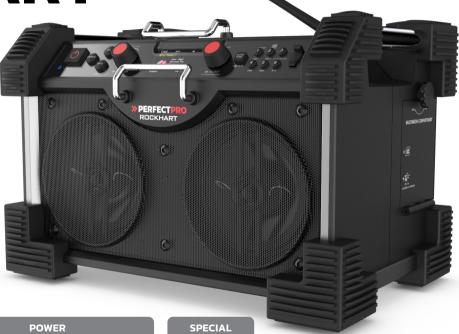

The largest jobsite radio on the market, the Rockhart is popular with outdoor workers and on large projects. A perennial favourite for anyone who demands the best and the largest.

WWW.PERFECTPRO.EU

Nicknamed 'the Boss', the largest and most powerful jobsite radio ever built

It features two powerful woofers and tweeters, driven by a premium amplifier, that produce an impressive sound.

### MICROPHONE IN

The RockHart can be turned into a megaphone via the microphone input, singing along to the music is also possible.