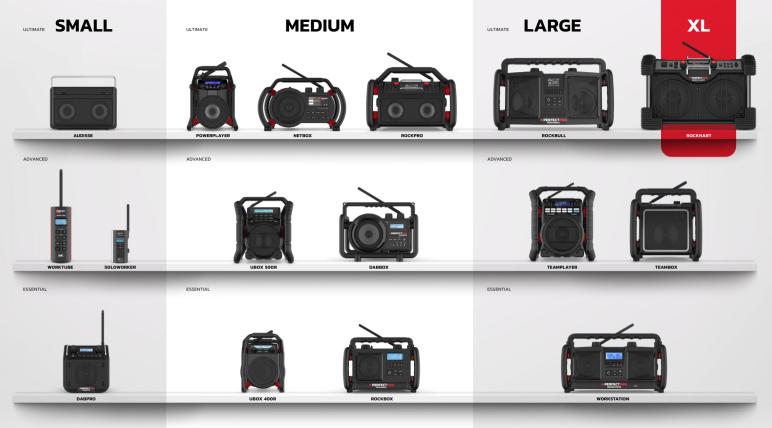

The largest jobsite radio on the market, the Rockhart is popular with outdoor workers and on large projects. A perennial favourite for anyone who demands the best and the largest.

WWW.PERFECTPRO.EU

Nicknamed 'the Boss', the largest and most powerful jobsite radio ever built

# Designed in practical casing

WEIGHT 8.4 KG

# The Rockhart delivers its best performance in outdoor spaces

FILLS LARGER SPACES WITHOUT ANY PROBLEM

SPECTACULAR SOUND WITHIN 30 METERS

The Rockhart is in a class of its own (with the cult following you'd expect)